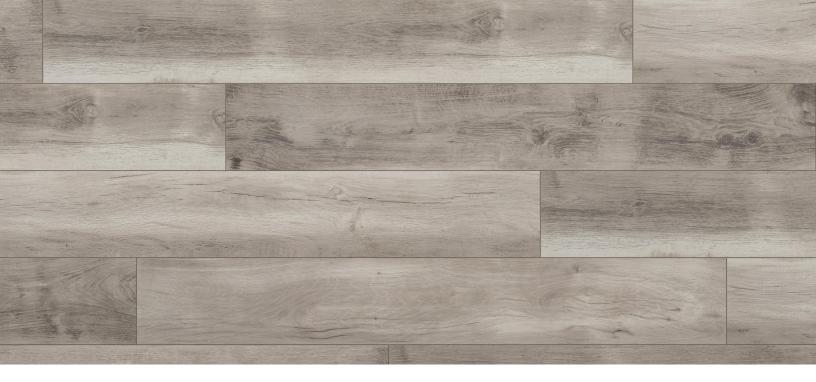

## **Coastal Collection**

Celebrate the natural colors and textures of weathered and windswept coastal landscapes. Like all Surge® waterproof flooring, Coastal boasts a commercial-grade AC5 wear layer for heavy-duty durability bolstered by excellent scratch stain and abrasion resistance.

Carissa

Duke