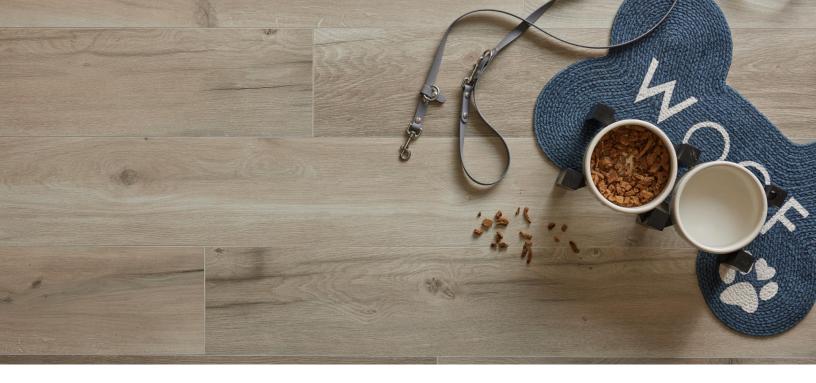

## Surge

With its innovative core and joint design, Surge® waterproof flooring provides protection from spills, leaks, and other minor mishaps. In addition to its waterproof performance, Surge® resists stains and abrasions, resulting in an extremely durable flooring solution.

Waterproof

30 year residential 5 year commercial warranty

PVC-free Surge® flooring suits multifamily, retail, dining, hospitality, and healthcare applications. Find a durable and elegant flooring solution from Surge®'s inspiring collections, colorways, and realistic wood-look designs.

Wear rated for heavy duty residential & commercial use

Superior Scratch, Stain and Abrasion Resistance