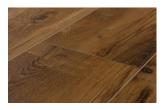

## James Sheffield Collection

| Dimensions                                      | Package Contents            | Pattern Repeat                      |
|-------------------------------------------------|-----------------------------|-------------------------------------|
| 60" x 9" x 5mm (+1mm pad attached)              | 18.43 sqft                  | 8 with board rotation               |
| Surface Texture                                 | Wear Layer                  | Core Type                           |
| Brushed                                         | 20 mil                      | SPC                                 |
| Product Features                                | Eco-Attributes              | Installation Method & Location      |
| Acoustical Pad Attached, Long Boards, Low Gloss | CA Section 01350 Compliant  | Click together - underlay attached. |
| Finish, Waterproof, Wide Plank                  | GREENGUARD Gold Certified   |                                     |
|                                                 | PFI (Phthalate-Free Inputs) |                                     |
| Warranty                                        | Project Type                | Product Code                        |
| 15 Year Light Commercial                        | Residential                 | 43177                               |
| Limited Lifetime Residential                    |                             |                                     |

## **Sheffield Collection**

Sheffield wide plank flooring features a click-together joint system and attached underlayment, making it a breeze to install. It's also waterproof and petproof, too.

James Greyson Harper