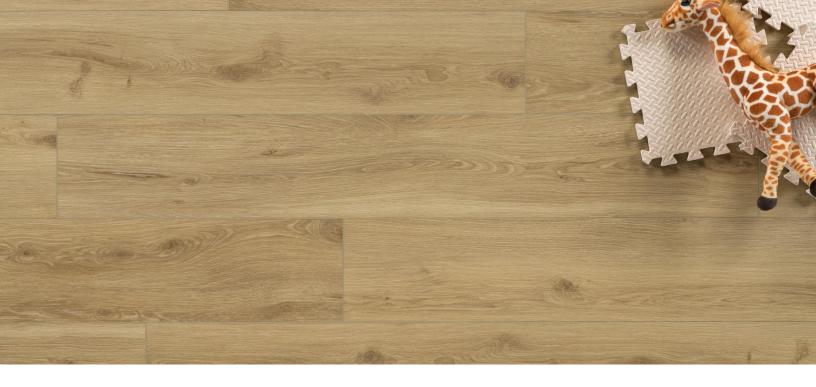

## **Sheffield Collection**

Sheffield wide plank flooring features a click-together joint system and attached underlayment, making it a breeze to install. It's also waterproof and petproof, too.

James Greyson Harper