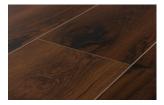

## James Sheffield Collection

| Dimensions                                      | Package Contents            | Pattern Repeat                      |
|-------------------------------------------------|-----------------------------|-------------------------------------|
| 60" x 9" x 5mm (+1mm pad attached)              | 18.43 sqft                  | 8 with board rotation               |
| Surface Texture                                 | Wear Layer                  | Core Type                           |
| Brushed                                         | 20 mil                      | SPC                                 |
| Product Features                                | Eco-Attributes              | Installation Method & Location      |
| Acoustical Pad Attached, Long Boards, Low Gloss | CA Section 01350 Compliant  | Click together - underlay attached. |
| Finish, Waterproof, Wide Plank                  | GREENGUARD Gold Certified   |                                     |
|                                                 | PFI (Phthalate-Free Inputs) |                                     |
| Warranty                                        | Project Type                | Product Code                        |
| 15 Year Light Commercial                        | Residential                 | 43177                               |
| Limited Lifetime Residential                    |                             |                                     |

## **Sheffield Collection**

Sheffield wide plank flooring features a click-together joint system and attached underlayment, making it a breeze to install. It's also waterproof and petproof, too.

James Greyson Harper