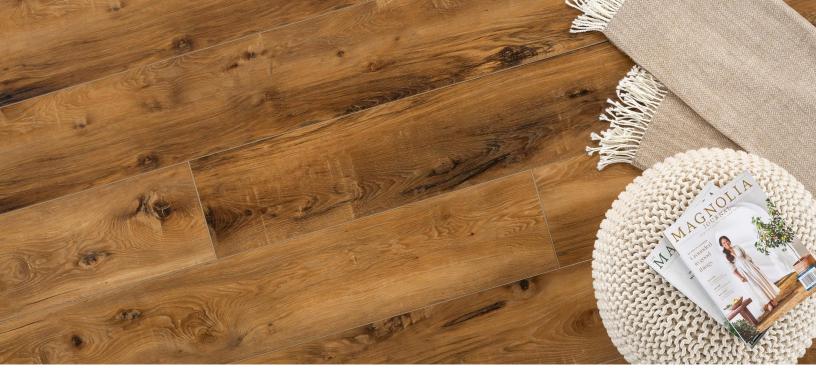

## **Sheffield Collection**

Sheffield wide plank flooring features a click-together joint system and attached underlayment, making it a breeze to install. It's also waterproof and petproof, too.

James Greyson Harper