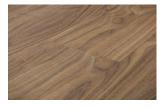

## **Structure Collection**

Structure offers design flexibility and can be installed in many patterns, including Herringbone, and seamlessly between rooms and with flooring of similar height. The reinforced fiberglass core ensures a secure and wheelchair-friendly flooring system with exceptional durability and performance. It's also one of the easiest flooring systems to repair.