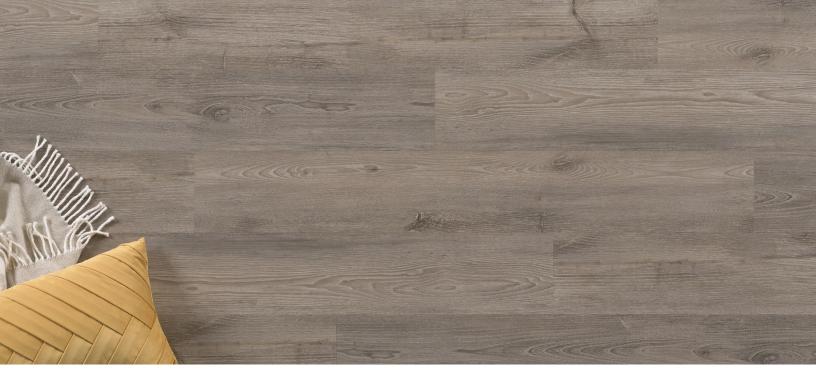

## Kristy

## **Structure Collection**

Structure offers design flexibility and can be installed in many patterns, including Herringbone, and seamlessly between rooms and with flooring of similar height. The reinforced fiberglass core ensures a secure and wheelchair-friendly flooring system with exceptional durability and performance. It's also one of the easiest flooring systems to repair.