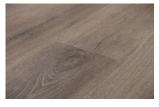

## **Structure Collection**

Structure offers design flexibility and can be installed in many patterns, including Herringbone, and seamlessly between rooms and with flooring of similar height. The reinforced fiberglass core ensures a secure and wheelchair-friendly flooring system with exceptional durability and performance. It's also one of the easiest flooring systems to repair.