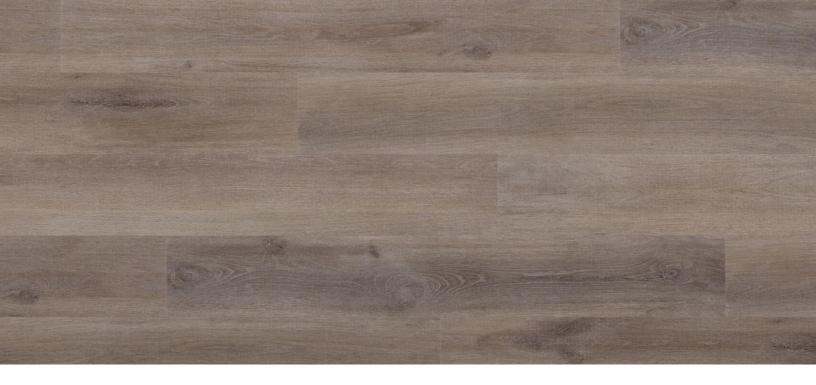

## Kristy

## **Structure Collection**

Structure offers design flexibility and can be installed in many patterns, including Herringbone, and seamlessly between rooms and with flooring of similar height. The reinforced fiberglass core ensures a secure and wheelchair-friendly flooring system with exceptional durability and performance. It's also one of the easiest flooring systems to repair.