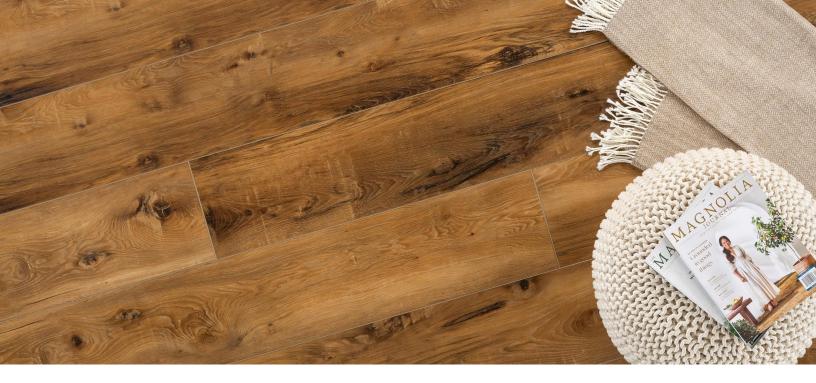

## Mackenna Terrace Collection

| Dimensions                                      | Package Contents            | Pattern Repeat                      |
|-------------------------------------------------|-----------------------------|-------------------------------------|
| 60" x 9" x 4mm (+1mm pad attached)              | 22.12 sqft                  | 8 with board rotation               |
| Surface Texture                                 | Wear Layer                  | Core Type                           |
| Embossed in Registered (EIR)                    | 20 mil                      | SPC                                 |
| Product Features                                | Eco-Attributes              | Installation Method & Location      |
| Acoustical Pad Attached, Long Boards, Low Gloss | CA Section 01350 Compliant  | Click together - underlay attached. |
| Finish, Waterproof, Wide Plank                  | GREENGUARD Gold Certified   |                                     |
|                                                 | PFI (Phthalate-Free Inputs) |                                     |
| Warranty                                        | Project Type                | Product Code                        |
| 15 Year Light Commercial                        | Residential                 | 43158                               |
| Limited Lifetime Residential                    |                             |                                     |

## **Terrace Collection**

The Terrace Collection surely brings that little bit extra with its look of real wood, touchable textures and variety of contemporary colors.