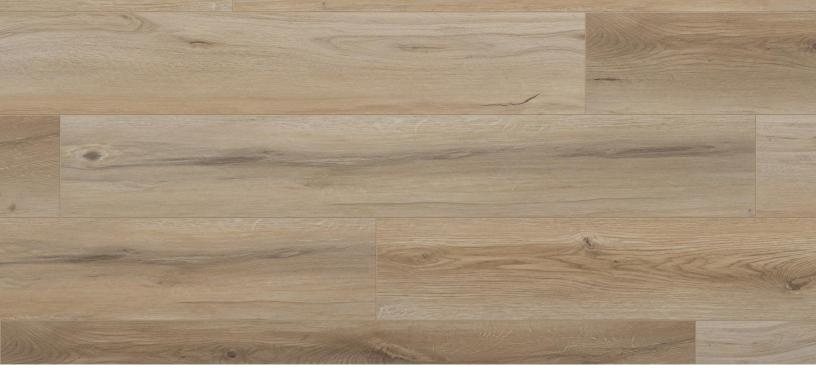

## Mackenna Terrace Collection

| Dimensions                                      | Package Contents            | Pattern Repeat                      |
|-------------------------------------------------|-----------------------------|-------------------------------------|
| 60" x 9" x 4mm (+1mm pad attached)              | 22.12 sqft                  | 8 with board rotation               |
| Surface Texture                                 | Wear Layer                  | Core Type                           |
| Embossed in Registered (EIR)                    | 20 mil                      | SPC                                 |
| Product Features                                | Eco-Attributes              | Installation Method & Location      |
| Acoustical Pad Attached, Long Boards, Low Gloss | CA Section 01350 Compliant  | Click together - underlay attached. |
| Finish, Waterproof, Wide Plank                  | GREENGUARD Gold Certified   |                                     |
|                                                 | PFI (Phthalate-Free Inputs) |                                     |
| Warranty                                        | Project Type                | Product Code                        |
| 15 Year Light Commercial                        | Residential                 | 43158                               |
| Limited Lifetime Residential                    |                             |                                     |

## **Terrace Collection**

The Terrace Collection surely brings that little bit extra with its look of real wood, touchable textures and variety of contemporary colors.