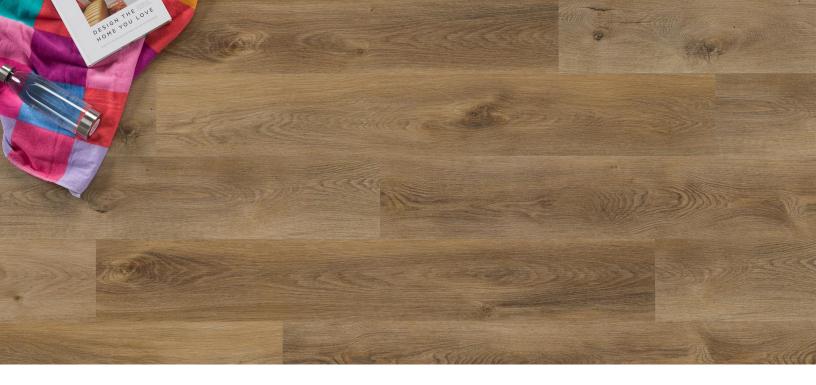

## **Solis Collection**

Solis is an active family and budget-friendly waterproof rigid floor with a sunny disposition. Naturally brilliant wood-look brushed oak designs provide an exceptionally durable and fade-resistant finish. The click-together system with attached underlayment is easy to install and gentle underfoot.