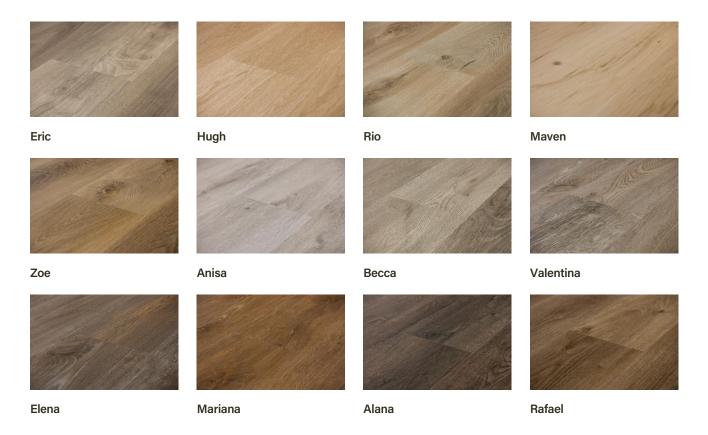

## **Solis Collection**

Solis is an active family and budget-friendly waterproof rigid floor with a sunny disposition. Naturally brilliant wood-look brushed oak designs provide an exceptionally durable and fade-resistant finish. The click-together system with attached underlayment is easy to install and gentle underfoot.