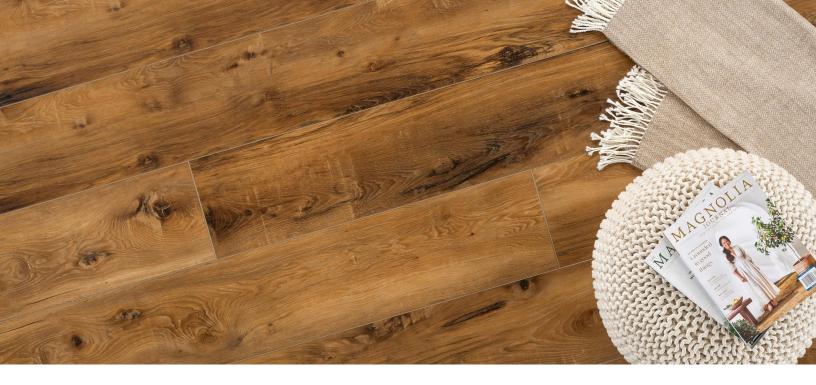

## **Solis Collection**

Solis is an active family and budget-friendly waterproof rigid floor with a sunny disposition. Naturally brilliant wood-look brushed oak designs provide an exceptionally durable and fade-resistant finish. The click-together system with attached underlayment is easy to install and gentle underfoot.