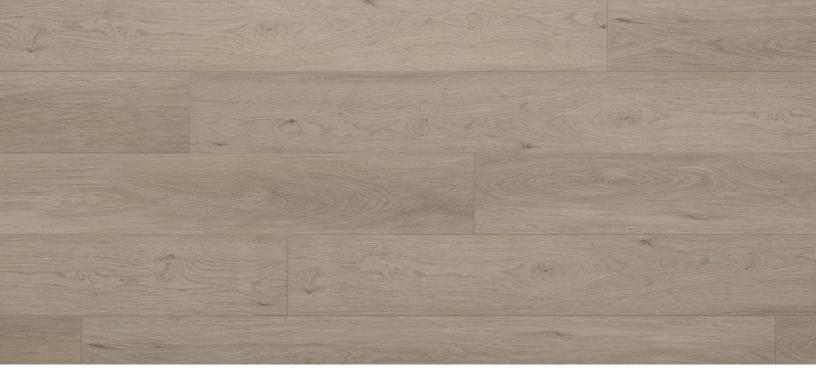

## Gatsby

## **Astoria Collection**

Astoria is a rigid core floor with extra-large planks and an embossed-in-registered texture to give the look and feel of hardwood in a waterproof and easy-to-install click-together system.