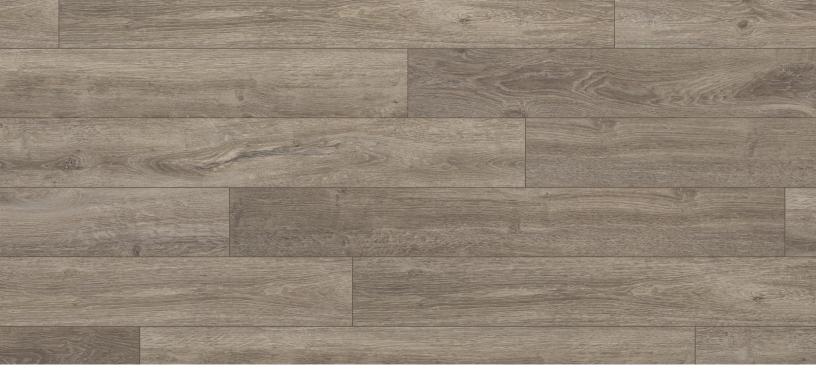

Brooke Vital Collection

| Dimensions                                      | Package Contents            | Pattern Repeat                      |
|-------------------------------------------------|-----------------------------|-------------------------------------|
| 48" x 5 7/8" x 5.5mm (+1mm pad attached)        | 19.44 sqft                  | 12 with board rotation              |
| Surface Texture                                 | Wear Layer                  | Core Type                           |
| Brushed                                         | 12 mil                      | WPC                                 |
| Product Features                                | Eco-Attributes              | Installation Method & Location      |
| Acoustical Pad Attached, Low Gloss Finish, Wide | CA Section 01350 Compliant  | Click together - underlay attached. |
| Plank                                           | GREENGUARD Gold Certified   |                                     |
|                                                 | PFI (Phthalate-Free Inputs) |                                     |
| Warranty                                        | Project Type                | Product Code                        |
| 8 Year Light Commercial                         | Residential                 | 43019                               |
| Limited Lifetime Residential                    |                             |                                     |

## **Vital Collection**

With classic wide plank styling and a palette of colors to complement any décor, the Vital Collection of rigid core flooring will fit your lifestyle.

**Brooke** 