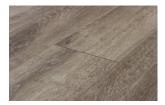

Brooke Vital Collection

| Dimensions                                      | Package Contents            | Pattern Repeat                      |
|-------------------------------------------------|-----------------------------|-------------------------------------|
| 48" x 5 7/8" x 5.5mm (+1mm pad attached)        | 19.44 sqft                  | 12 with board rotation              |
| Surface Texture                                 | Wear Layer                  | Core Type                           |
| Brushed                                         | 12 mil                      | WPC                                 |
| Product Features                                | Eco-Attributes              | Installation Method & Location      |
| Acoustical Pad Attached, Low Gloss Finish, Wide | CA Section 01350 Compliant  | Click together - underlay attached. |
| Plank                                           | GREENGUARD Gold Certified   |                                     |
|                                                 | PFI (Phthalate-Free Inputs) |                                     |
| Warranty                                        | Project Type                | Product Code                        |
| 8 Year Light Commercial                         | Residential                 | 43019                               |
| Limited Lifetime Residential                    |                             |                                     |

## **Vital Collection**

With classic wide plank styling and a palette of colors to complement any décor, the Vital Collection of rigid core flooring will fit your lifestyle.

**Brooke** 