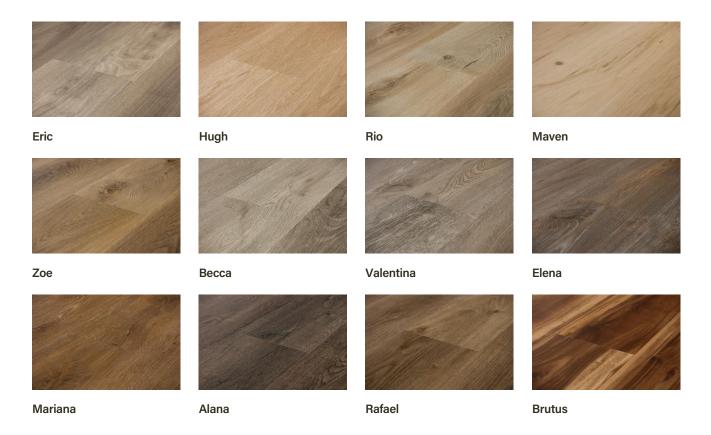

## **Solis Collection**

Solis is an active family and budget-friendly waterproof rigid floor with a sunny disposition. Naturally brilliant wood-look brushed oak designs provide an exceptionally durable and fade-resistant finish. The click-together system with attached underlayment is easy to install and gentle underfoot.