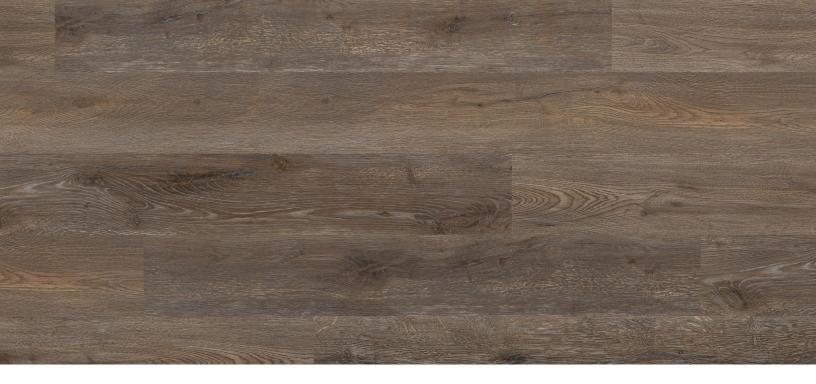

**Elena** Solis Collection

| Dimensions                                 | Package Contents            | Pattern Repeat                      |
|--------------------------------------------|-----------------------------|-------------------------------------|
| 48" x 7" x 4mm (+1mm pad attached)         | 18.91 sqft                  | 10 with board rotation              |
| Surface Texture                            | Wear Layer                  | Core Type                           |
| Brushed                                    | 12 mil                      | SPC                                 |
| Product Features                           | Eco-Attributes              | Installation Method & Location      |
| Acoustical Pad Attached, Low Gloss Finish, | CA Section 01350 Compliant  | Click together - underlay attached. |
| Waterproof                                 | GREENGUARD Gold Certified   |                                     |
|                                            | PFI (Phthalate-Free Inputs) |                                     |
| Warranty                                   | Project Type                | Product Code                        |
| 8 Year Light Commercial                    | Residential                 | 43162                               |
| Limited Lifetime Residential               |                             |                                     |

## **Solis Collection**

Solis is an active family and budget-friendly waterproof rigid floor with a sunny disposition. Naturally brilliant wood-look brushed oak designs provide an exceptionally durable and fade-resistant finish. The click-together system with attached underlayment is easy to install and gentle underfoot.