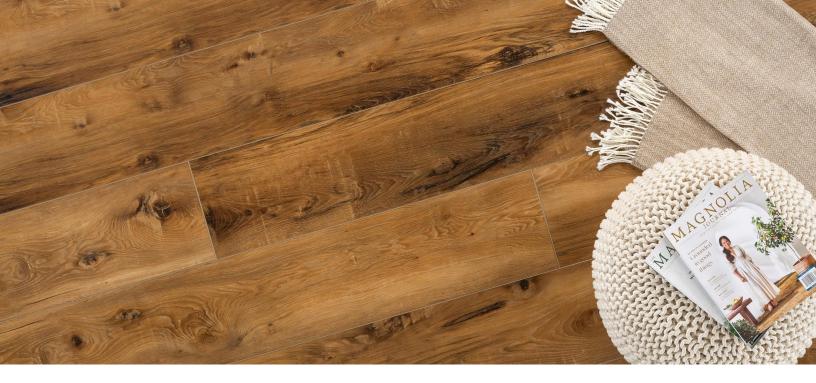

## **Solis Collection**

Solis is an active family and budget-friendly waterproof rigid floor with a sunny disposition. Naturally brilliant wood-look brushed oak designs provide an exceptionally durable and fade-resistant finish. The click-together system with attached underlayment is easy to install and gentle underfoot.