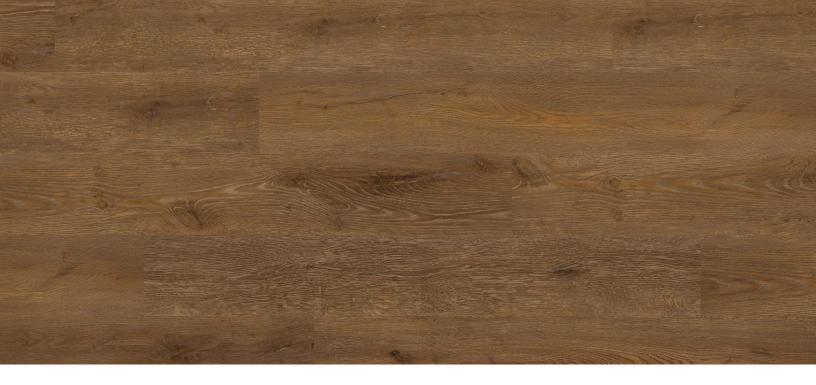

## **Solis Collection**

Solis is an active family and budget-friendly waterproof rigid floor with a sunny disposition. Naturally brilliant wood-look brushed oak designs provide an exceptionally durable and fade-resistant finish. The click-together system with attached underlayment is easy to install and gentle underfoot.