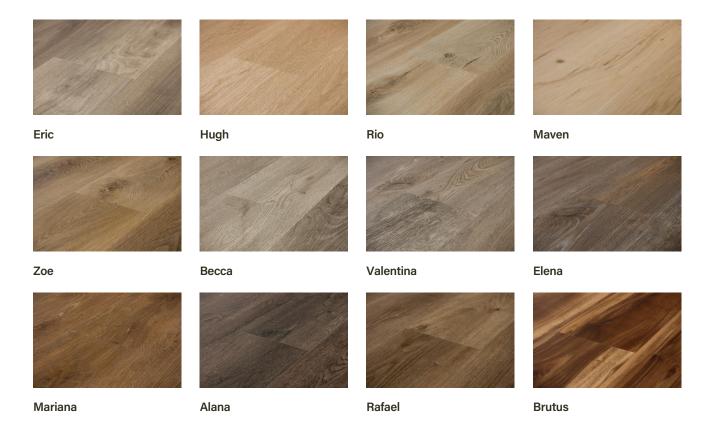

## **Solis Collection**

Solis is an active family and budget-friendly waterproof rigid floor with a sunny disposition. Naturally brilliant wood-look brushed oak designs provide an exceptionally durable and fade-resistant finish. The click-together system with attached underlayment is easy to install and gentle underfoot.