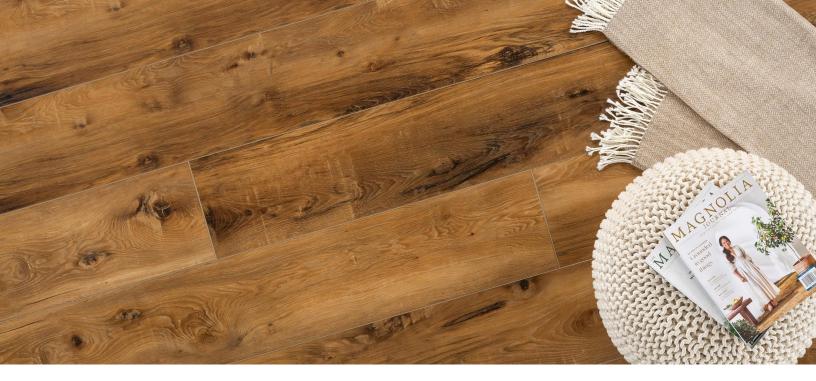

## **Solis Collection**

Solis is an active family and budget-friendly waterproof rigid floor with a sunny disposition. Naturally brilliant wood-look brushed oak designs provide an exceptionally durable and fade-resistant finish. The click-together system with attached underlayment is easy to install and gentle underfoot.