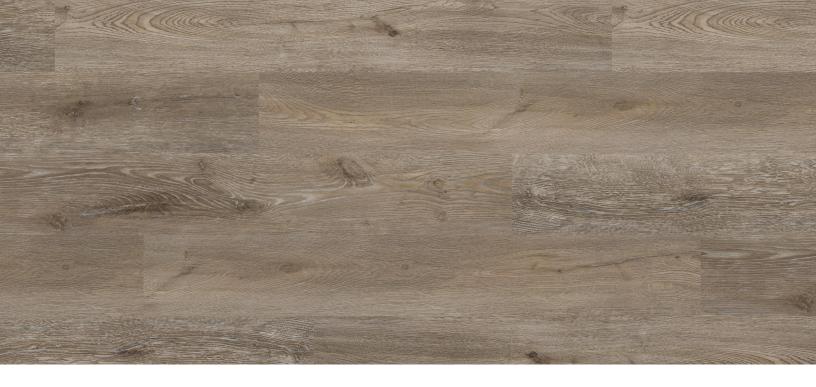

## **Solis Collection**

Solis is an active family and budget-friendly waterproof rigid floor with a sunny disposition. Naturally brilliant wood-look brushed oak designs provide an exceptionally durable and fade-resistant finish. The click-together system with attached underlayment is easy to install and gentle underfoot.