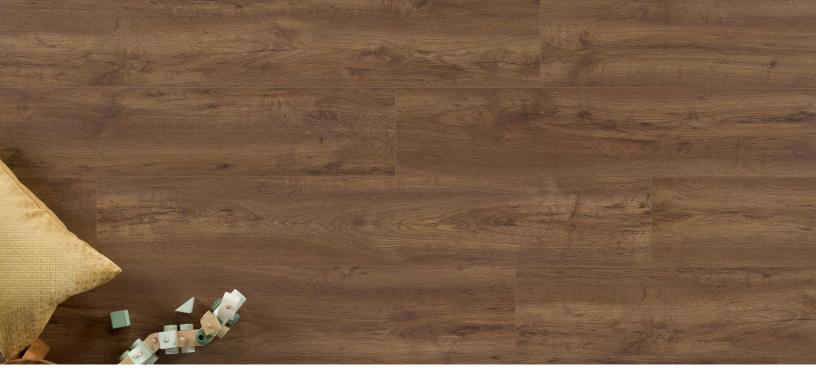

## **Archways Collection**

Enter a world of intriguing wood tones and textures through Archways, a collection of Surge®waterproof flooring designed for strength and visual interest. Much like the natural sea arches found in nature, this collection of 7½" wide planks stands out and invites further exploration.

Arco Tiko London Batu