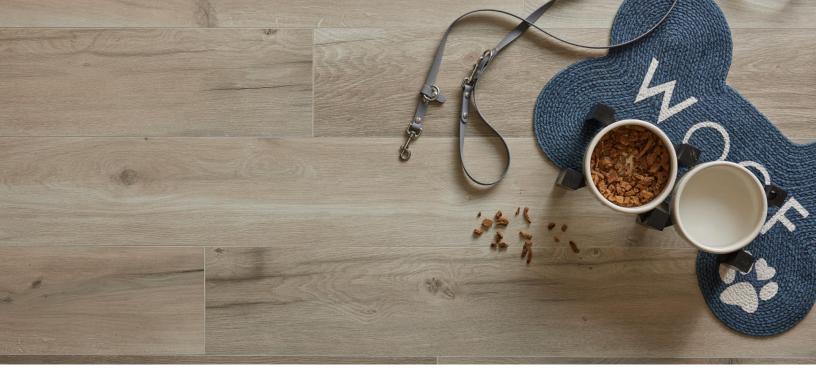

## **Archways Collection**

Enter a world of intriguing wood tones and textures through Archways, a collection of Surge®waterproof flooring designed for strength and visual interest. Much like the natural sea arches found in nature, this collection of 7½" wide planks stands out and invites further exploration.

Arco Tiko London Batu