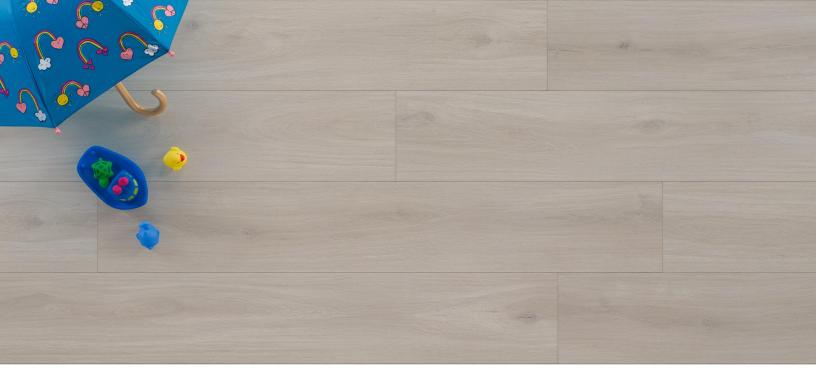

# Surge

With its innovative core and joint design, Surge® waterproof flooring provides protection from spills, leaks, and other minor mishaps. In addition to its waterproof performance, Surge® resists stains and abrasions, resulting in an extremely durable flooring solution.

Waterproof

30 year residential 5 year commercial warranty

PVC-free Surge® flooring suits multifamily, retail, dining, hospitality, and healthcare applications. Find a durable and elegant flooring solution from Surge®'s inspiring collections, colorways, and realistic wood-look designs.

# **Rivers Collection**

Harness the power, enduring nature, and inspirational color palette of Rivers from Evoke's family of Surge® waterproof flooring. Inspired by world-class waterways, the expansive 7½" wide planks boast textured grain and realistic wood looks tough enough to withstand the ebb and flow of pet-friendly homes and high-traffic commercial areas.