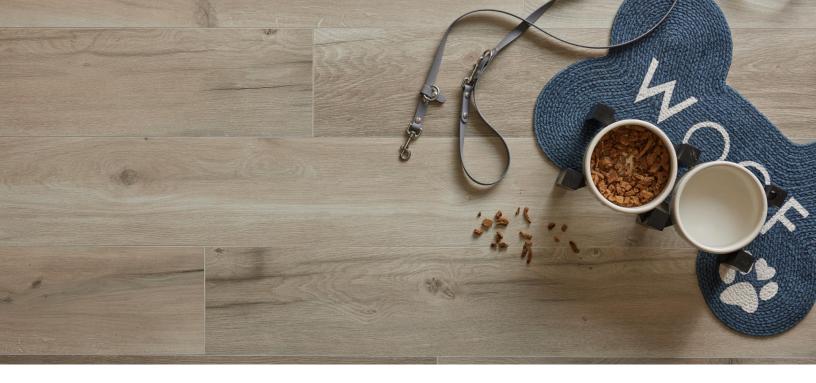

# Surge

With its innovative core and joint design, Surge® waterproof flooring provides protection from spills, leaks, and other minor mishaps. In addition to its waterproof performance, Surge® resists stains and abrasions, resulting in an extremely durable flooring solution.

Waterproof

30 year residential 5 year commercial warranty

PVC-free Surge® flooring suits multifamily, retail, dining, hospitality, and healthcare applications. Find a durable and elegant flooring solution from Surge®'s inspiring collections, colorways, and realistic wood-look designs.

# **Rivers Collection**

Harness the power, enduring nature, and inspirational color palette of Rivers from Evoke's family of Surge® waterproof flooring. Inspired by world-class waterways, the expansive 7½" wide planks boast textured grain and realistic wood looks tough enough to withstand the ebb and flow of pet-friendly homes and high-traffic commercial areas.