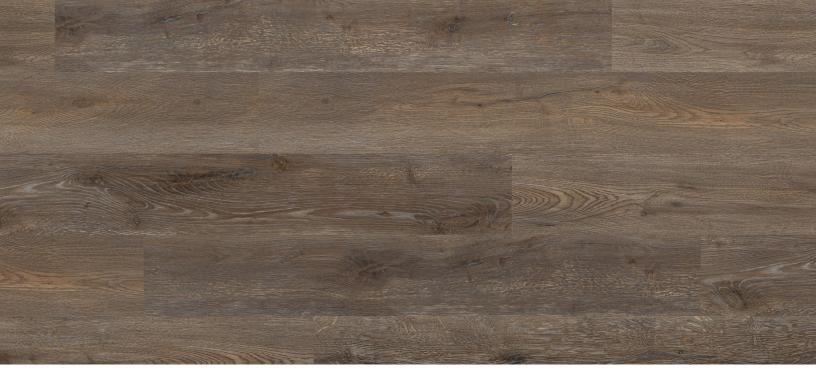

## Elena

## Solis Collection

| <b>Dimensions</b><br>48" x 7" x 4mm (+1mm pad attached) | Package Contents<br>18.91 sqft                           | <b>Pattern Repeat</b><br>10                                                            |
|---------------------------------------------------------|----------------------------------------------------------|----------------------------------------------------------------------------------------|
| Surface Texture<br>Brushed                              | Wear Layer<br>12 mil                                     | Core Type<br>SPC                                                                       |
| Finish                                                  | Product Features                                         | Eco-Attributes                                                                         |
| Diamante Shield™                                        | Acoustical Pad Attached, Low Gloss Finish,<br>Waterproof | CA Section 01350 Compliant<br>GREENGUARD Gold Certified<br>PFI (Phthalate-Free Inputs) |
| Installation Method & Location                          | Warranty                                                 | Project Type                                                                           |
| Click together - underlay attached.                     | 8 Year Light Commercial<br>Limited Lifetime Residential  | Residential                                                                            |

Product Code

43162