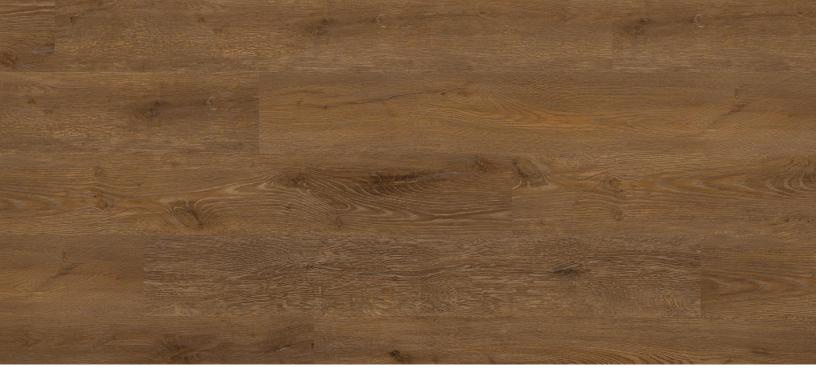

MARIANA

## **Solis Collection**

Solis is an active family and budget-friendly waterproof rigid floor with a sunny disposition. Naturally brilliant wood-look brushed oak designs provide an exceptionally durable and fade-resistant finish. The click-together system with attached underlayment is easy to install and gentle underfoot.