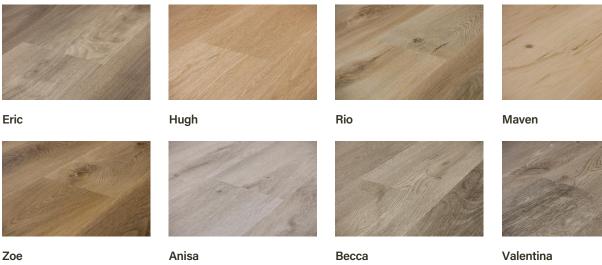

makes it tough enough to be installed in almost any room where spills or moisture may occur, such as kitchens, basements, or bathrooms. Each rigid core plank is topped with a fade-resistant UV coat to protect the flooring's vivid color for years. Rigid core is an excellent choice for busy households, pet owners, offices, or retail spaces.





Limited Lifetime Residential Warranty Fade Resistant UV Top Coat



Superior Scratch, Stain and Abrasion Resistance



MARIANA

## **Solis Collection**

Solis is an active family and budget-friendly waterproof rigid floor with a sunny disposition. Naturally brilliant wood-look brushed oak designs provide an exceptionally durable and fade-resistant finish. The click-together system with attached underlayment is easy to install and gentle underfoot.





Elena

Mariana



Alana



Rafael