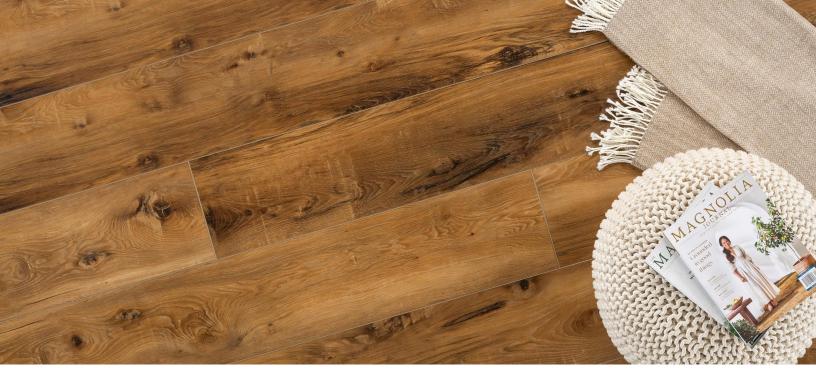

## **Solis Collection**

Solis is an active family and budget-friendly waterproof rigid floor with a sunny disposition. Naturally brilliant wood-look brushed oak designs provide an exceptionally durable and fade-resistant finish. The click-together system with attached underlayment is easy to install and gentle underfoot.