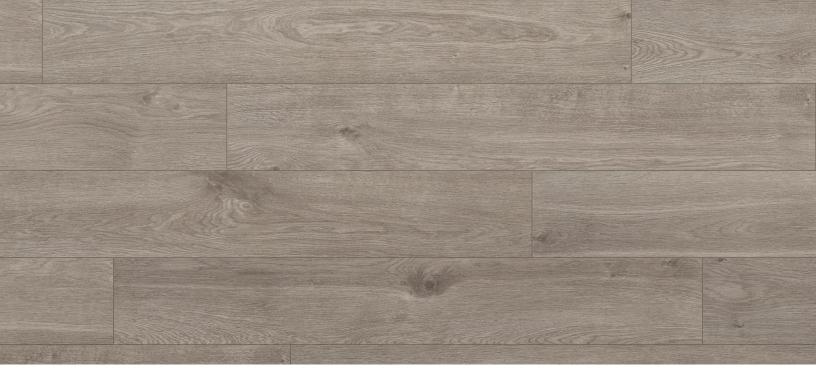

**Duke** Coastal Collection

| Dimensions                                      | Package Contents           | Pattern Repeat                      |
|-------------------------------------------------|----------------------------|-------------------------------------|
| Approx. 50" x 7 1/2 " x 8mm                     | 23.89 sqft                 | 10                                  |
| Surface Texture                                 | Abrasion Class             | Core Type                           |
| Brushed                                         | AC5                        | WCC                                 |
| Product Features                                | Eco-Attributes             | Installation Method & Location      |
| Long Boards, Low Gloss Finish, Waterproof, Wide | CA Section 01350 Compliant | Click together - underlay required. |
| Plank, Wood Composite Core - No PVC             | GREENGUARD Gold Certified  |                                     |
|                                                 | TSCA Title VI Compliant    |                                     |
| Warranty                                        | Project Type               | Product Code                        |
| 5 Year Commercial                               | Residential                | 47018                               |
| 30 Year Residential                             |                            |                                     |