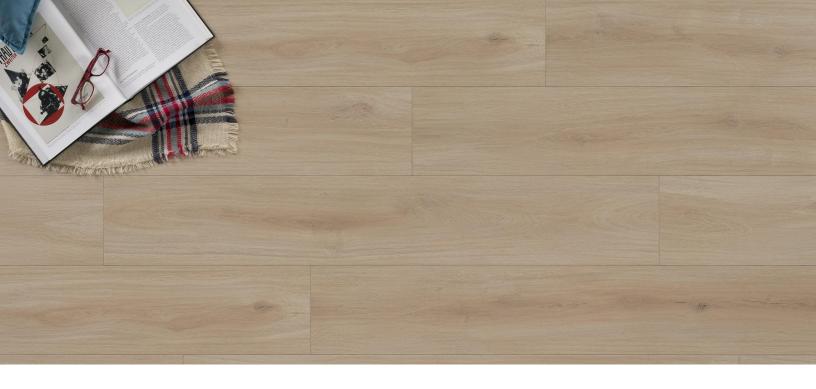

Mackenzie **Rivers Collection** 

| Dimensions                  | Overall Thickness                           | Package Contents           |
|-----------------------------|---------------------------------------------|----------------------------|
| Approx. 48" x 7 1/2" x 12mm |                                             | 20.39 sqft                 |
|                             | 12mm                                        |                            |
|                             |                                             |                            |
| Pattern Repeat              | Surface Texture                             | Abrasion Class             |
| 12 with rotation            | Textured Grain                              | AC5                        |
|                             |                                             |                            |
| Core Type                   | Product Features                            | Eco-Attributes             |
| WCC                         | Low Gloss Finish, Superior Stain & Abrasion | CA Section 01350 Compliant |
|                             | Resistance, Waterproof, Wide Plank          | GREENGUARD Gold Certified  |