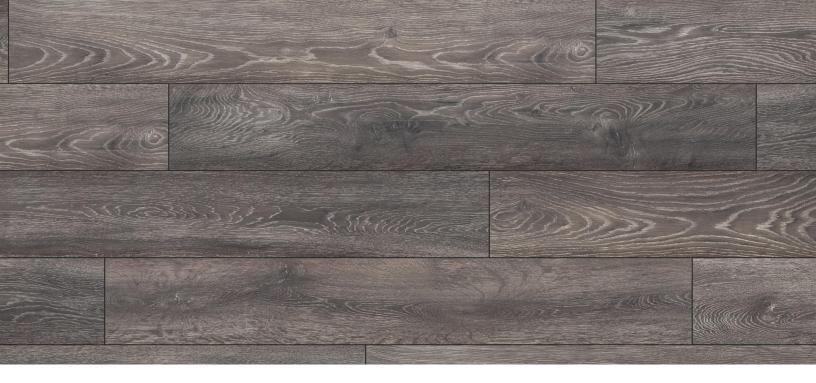

## Yvonne Junction Collection

| Dimensions                   | Overall Thickness            | Package Contents                                  |
|------------------------------|------------------------------|---------------------------------------------------|
| 7 ½" x 5/16" x Approx. 50"   | 8mm                          | 23.89 sqft                                        |
| Pattern Repeat               | Surface Texture              | Abrasion Class                                    |
| 10                           | Embossed in Registered (EIR) | AC4                                               |
| Product Features             | Eco-Attributes               | Installation Method & Location                    |
| Low Gloss Finish, Wide Plank | CA Section 01350 Compliant   | Click together - underlay required. On, Above, or |
|                              | GREENGUARD Gold Certified    | Below Grade.                                      |
|                              | TSCA Title VI Compliant      |                                                   |
| Warranty                     | Project Type                 | Product Code                                      |
| 3 Year Light Commercial      | Commercial                   | 40313                                             |