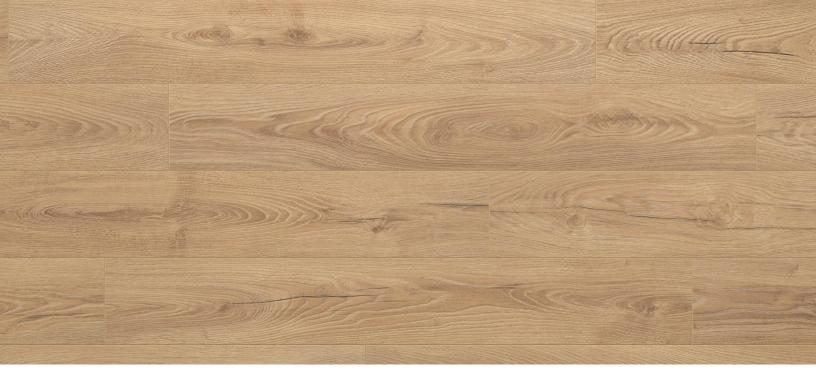

## Alicia

## **Junction Collection**

| Dimensions                   | Overall Thickness                | Package Contents                                  |
|------------------------------|----------------------------------|---------------------------------------------------|
| 7 1⁄2" x 5/16" x Approx. 50" | 8mm                              | 23.89 sqft                                        |
| Pattern Repeat               | Surface Texture                  | Abrasion Class                                    |
| 10                           | Embossed in Registered (EIR)     | AC4                                               |
| Product Features             | Eco-Attributes                   | Installation Method & Location                    |
| Low Gloss Finish, Wide Plank | CA Section 01350 Compliant       | Click together - underlay required. On, Above, or |
|                              | <b>GREENGUARD</b> Gold Certified | Below Grade.                                      |
|                              | TSCA Title VI Compliant          |                                                   |
| Warranty                     | Project Type                     | Product Code                                      |
| 3 Year Light Commercial      | Commercial                       | 40314                                             |
| 20 Years Residential         |                                  |                                                   |