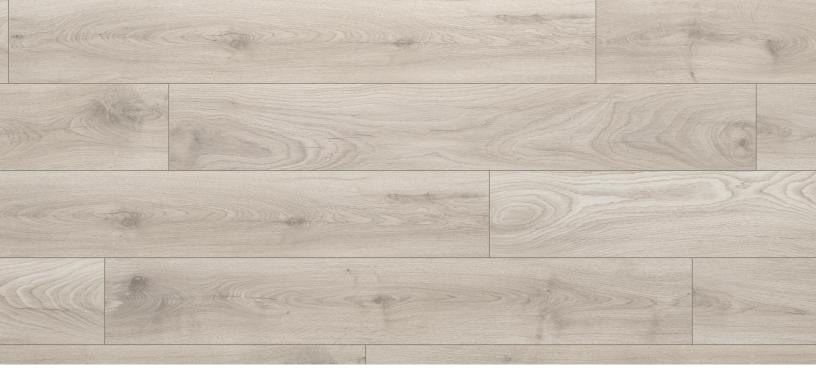

## **Junction Collection**

| Dimensions                   | Overall Thickness            | Package Contents                                  |
|------------------------------|------------------------------|---------------------------------------------------|
| 71/2" x 5/16" x Approx. 50"  |                              | 23.89 sqft                                        |
|                              | 8mm                          |                                                   |
| Pattern Repeat               | Surface Texture              | Abrasion Class                                    |
| 10                           | Embossed in Registered (EIR) | AC4                                               |
| Product Features             | Eco-Attributes               | Installation Method & Location                    |
| Low Gloss Finish, Wide Plank | CA Section 01350 Compliant   | Click together - underlay required. On, Above, or |
|                              | GREENGUARD Gold Certified    | Below Grade.                                      |
|                              | TSCA Title VI Compliant      |                                                   |
| Warranty                     | Project Type                 | Product Code                                      |
| 3 Year Light Commercial      | Commercial                   | 40312                                             |