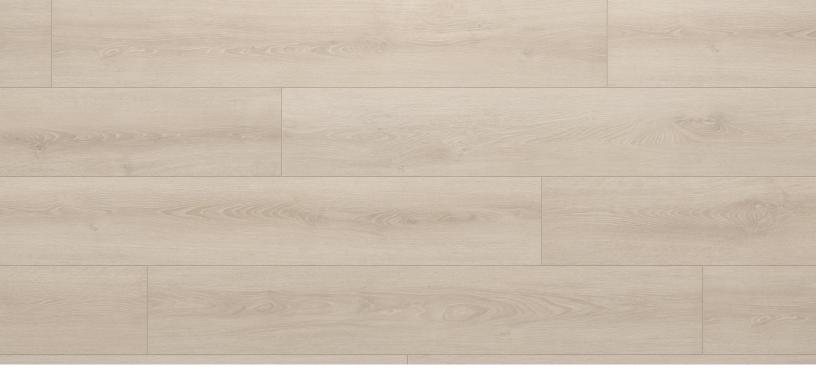

Lucy

**Montane Collection** 

| Dimensions                                           | Overall Thickness                          | Package Contents           |
|------------------------------------------------------|--------------------------------------------|----------------------------|
| Approx. 48" x 7 1/2" x 8mm                           |                                            | 20.39 sqft                 |
|                                                      | 8mm                                        |                            |
| Pattern Repeat                                       | Surface Texture                            | Abrasion Class             |
| 12                                                   | Textured Grain                             | AC4                        |
| Core Type                                            | Product Features                           | Eco-Attributes             |
| HDF                                                  | Low Gloss Finish, Water Resistant HDF Core | CA Section 01350 Compliant |
|                                                      | (Laminate), Wide Plank                     | GREENGUARD Gold Certified  |
|                                                      |                                            | TSCA Title VI Compliant    |
| Installation Method & Location                       | Warranty                                   | Project Type               |
| Click together - underlay required. May be installed | 3 Year Light Commercial                    | Residential, Commercial    |