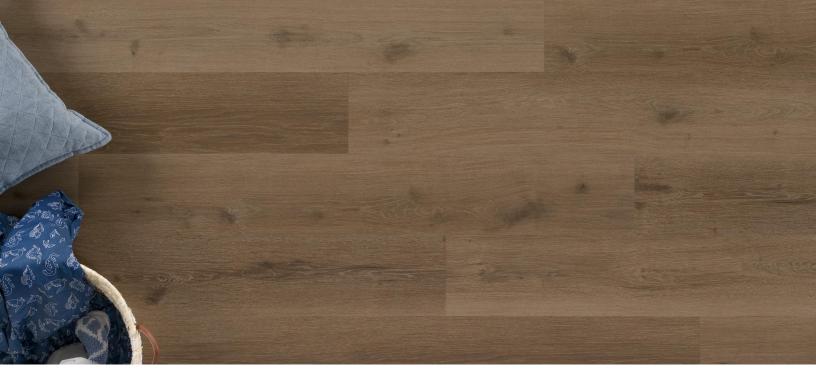

## Mocha 4.5

## Coffeehouse 4.5 Collection

| <b>Dimensions</b> 48" x 7" x 4.5mm                    | Overall Thickness                                       | Package Contents 23.32 sqft |
|-------------------------------------------------------|---------------------------------------------------------|-----------------------------|
|                                                       | 4.5mm<br>                                               | _                           |
| Surface Texture                                       | Wear Layer                                              | Core Type                   |
| Textured Grain                                        | 20 mil                                                  | Vinyl/Glass Fiber Layer     |
| Finish                                                | Product Features                                        | Eco-Attributes              |
| Diamante Shield™                                      | AccuFit Edges, Design Flexibility, Easy Reuse, Glass    | CA Section 01350 Compliant  |
|                                                       | Fiber Core for Exceptional Stability, Low Gloss Finish, | GREENGUARD Gold Certified   |
|                                                       | True2Life Visuals                                       | PFI (Phthalate-Free Inputs) |
| Installation Method & Location                        | Warranty                                                | Project Type Project Type   |
| Glue Down – Full, Perimeter or Grid. May be installed | 15 Year Commercial                                      | Residential, Commercial     |
| over radiant heat. On, Above, or Below Grade.         | Lifetime Residential                                    |                             |

## **Product Code**

45617