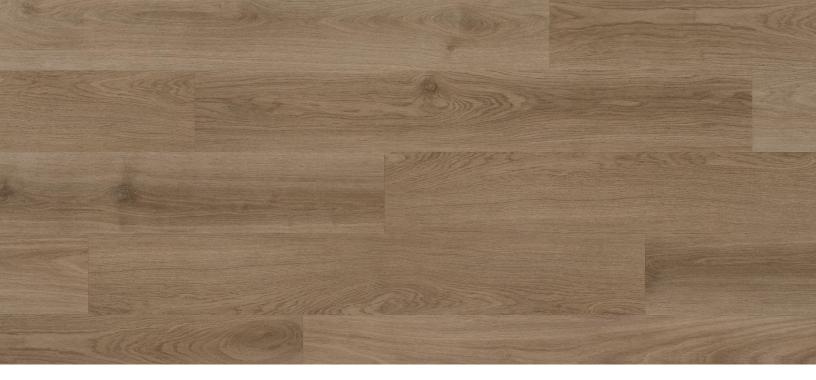

## **Dance Studio 2.5**

## Art Walk 2.5 Collection

| Dimensions<br>48″ x 7″ x 2.5mm                    | Overall Thickness                                    | Package Contents 41.97 sqft |
|---------------------------------------------------|------------------------------------------------------|-----------------------------|
|                                                   | 2.5mm                                                |                             |
| Surface Texture                                   | Wear Layer                                           | Соге Туре                   |
| Textured Grain                                    | 20 mil                                               | Vinyl                       |
| Finish                                            | Product Features                                     | Eco-Attributes              |
| Diamante Shield™                                  | AccuFit Edges, Design Flexibility, Low Gloss Finish, | CA Section 01350 Compliant  |
|                                                   | True2Life Visuals, Waterproof                        | GREENGUARD Gold Certified   |
|                                                   |                                                      | PFI (Phthalate-Free Inputs) |
| Installation Method & Location                    | Warranty                                             | Project Type                |
| May be installed over radiant heat. On, Above, or | 12 Year Commercial                                   | Commercial                  |
| Below Grade.                                      | 30 Year Residential                                  |                             |

## Product Code

45640

LUXURY VINYL