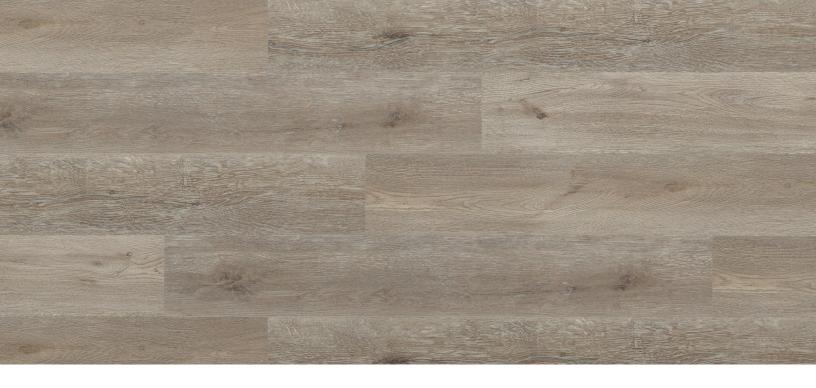

Bodhi Solis Collection

| Dimensions                        | Overall Thickness                                 | Package Contents                                 |
|-----------------------------------|---------------------------------------------------|--------------------------------------------------|
| 48" x 7"x 4mm (+1mm pad attached) | 5mm                                               | 18.91 sqft                                       |
| Pattern Repeat                    | Surface Texture                                   | Wear Layer                                       |
| 10                                | Brushed                                           | 12 mil                                           |
| Core Type                         | Finish                                            | Product Features                                 |
| SPC                               | Diamante Shield™                                  | Easy Reuse, Low Gloss Finish, Superior Stain and |
|                                   |                                                   | Abrasion Resistance, Waterproof                  |
| Eco-Attributes                    | Installation Method & Location                    | Warranty                                         |
| CA Section 01350 Compliant        | May be installed over radiant heat. On, Above, or | 8 Year Light Commercial                          |
| GREENGUARD Gold Certified         | Below Grade. Valinge 2G-Click Together -          | Limited Lifetime Residential                     |
| PFI (Phthalate-Free Inputs)       | underlayment attached.                            |                                                  |
| Project Type                      | Product Code                                      |                                                  |
| Residential, Commercial           | 43251                                             |                                                  |