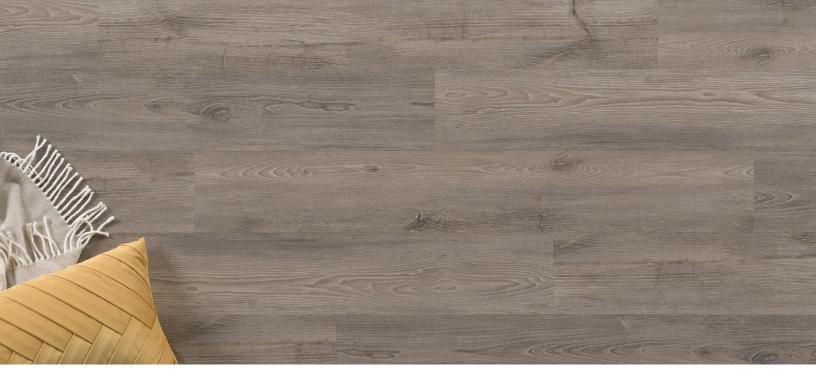

## Main Street 2.5 Collection

| Dimensions                                            | Overall Thickness                                  | Package Contents            |
|-------------------------------------------------------|----------------------------------------------------|-----------------------------|
| 7" x 1/8" x 48"                                       |                                                    | 41.97 sqft                  |
|                                                       | 2.5mm                                              | ·                           |
| Surface Texture                                       | Wear Layer                                         | Core Type                   |
| Textured Grain                                        | 20 mil                                             | Vinyl                       |
| Finish                                                | Product Features                                   | Eco-Attributes              |
| Diamante Shield™                                      | AccuFit Edges, Design Flexibility, Easy Reuse, Low | CA Section 01350 Compliant  |
|                                                       | Gloss Finish, True2Life Visuals                    | GREENGUARD Gold Certified   |
|                                                       |                                                    | PFI (Phthalate-Free Inputs) |
| Installation Method & Location                        | Warranty                                           | Project Type                |
| Glue Down Installation. May be installed over radiant | 12 Year Commercial                                 | Heavy Commercial            |
| heat. On, above or below grade.                       | 30 Year Residential                                |                             |