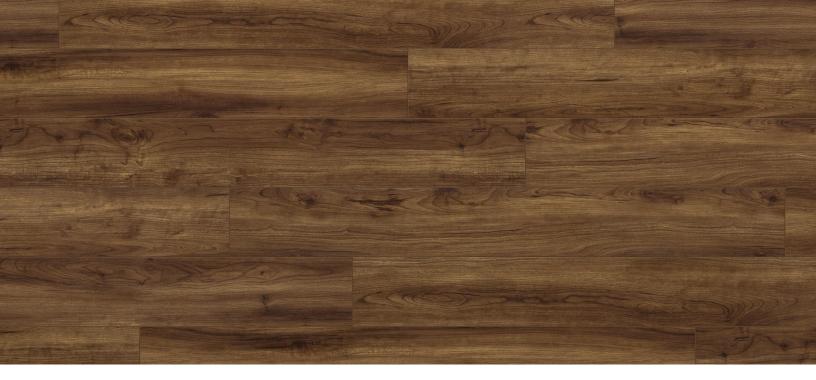

## Dray

## Avondale Collection

|                                     |                                               | -                                                |
|-------------------------------------|-----------------------------------------------|--------------------------------------------------|
| Dimensions                          | Overall Thickness                             | Package Contents                                 |
| 48" x 6″x 5.5mm (+1mm pad attached) |                                               | 19.44 sqft                                       |
|                                     | 6.5mm                                         |                                                  |
| Pattern Repeat                      | Surface Texture                               | Wear Layer                                       |
| 12                                  | Brushed                                       | 20 mil                                           |
| Core Туре                           | Finish                                        | Product Features                                 |
| WPC                                 | Diamante Shield™                              | Easy Reuse, Low Gloss Finish, Superior Stain and |
|                                     |                                               | Abrasion Resistance, Waterproof                  |
| Eco-Attributes                      | Installation Method & Location                | Warranty                                         |
| CA Section 01350 Compliant          | Uniclic-Click Together—underlayment attached. | 15 Year Limited Commercial                       |
| GREENGUARD Gold Certified           |                                               | Limited Lifetime Residential                     |
| PFI (Phthalate-Free Inputs)         |                                               |                                                  |