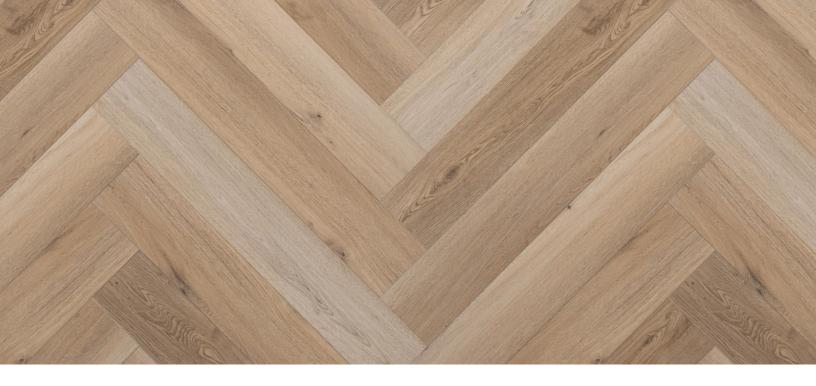

## Avondale Herringbone Collection

| Dimensions                                                                             | Overall Thickness                             | Package Contents                                                                                                |
|----------------------------------------------------------------------------------------|-----------------------------------------------|-----------------------------------------------------------------------------------------------------------------|
| 36" x 6″x 5.5mm (+1mm pad attached)                                                    | 6.5mm                                         | 16.79 sqft                                                                                                      |
| Pattern Repeat                                                                         | Surface Texture                               | Wear Layer                                                                                                      |
| 6                                                                                      | Brushed                                       | 20 mil                                                                                                          |
| Core Туре                                                                              | Finish                                        | Product Features                                                                                                |
| WPC                                                                                    | Diamante Shield™                              | Acoustical Pad Attached, Easy Reuse, Low Gloss<br>Finish, Superior Stain and Abrasion Resistance,<br>Waterproof |
| Eco-Attributes                                                                         | Installation Method & Location                | Warranty                                                                                                        |
| CA Section 01350 Compliant<br>GREENGUARD Gold Certified<br>PFI (Phthalate-Free Inputs) | Uniclic-Click Together—underlayment attached. | 15 Year Limited Commercial<br>Limited Lifetime Residential                                                      |