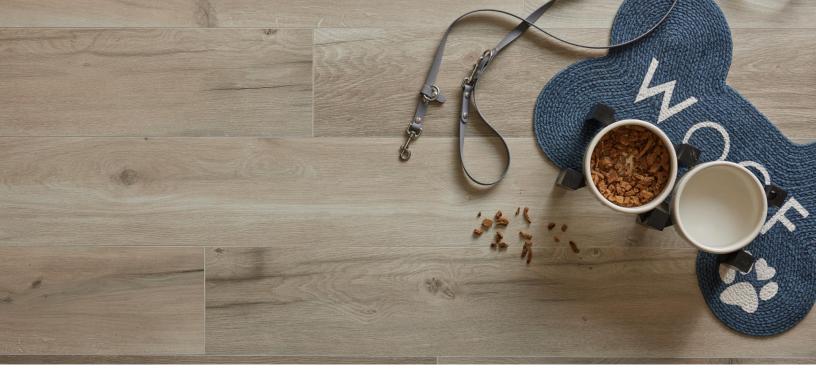

## Surge®

With its innovative core and joint design, Surge® waterproof flooring provides protection from spills, leaks, and other minor mishaps. In addition to its waterproof performance, Surge® resists stains and abrasions, resulting in an extremely durable flooring solution.

Waterproof Core

30 year residential 5 year commercial warranty

PVC-free Surge® flooring suits multifamily, retail, dining, hospitality, and healthcare applications. Find a durable and elegant flooring solution from Surge®'s inspiring collections, colorways, and realistic wood-look designs.

Wear rated for heavy duty residential & commercial use

Superior Scratch, Stain and Abrasion Resistance