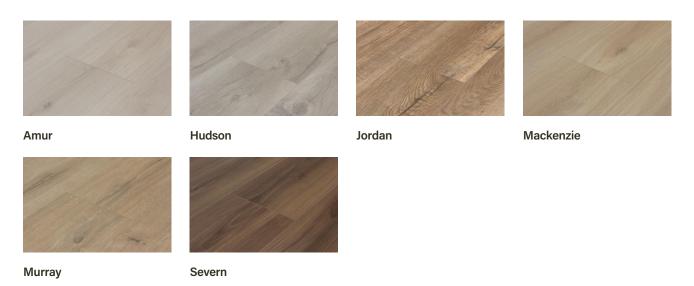

## **Rivers Collection**

Harness the power, enduring nature, and inspirational color palette of Rivers from Evoke's family of Surge® waterproof flooring. Inspired by world-class waterways, the expansive 7½" wide planks boast textured grain and realistic wood looks tough enough to withstand the ebb and flow of pet-friendly homes and high-traffic commercial areas.