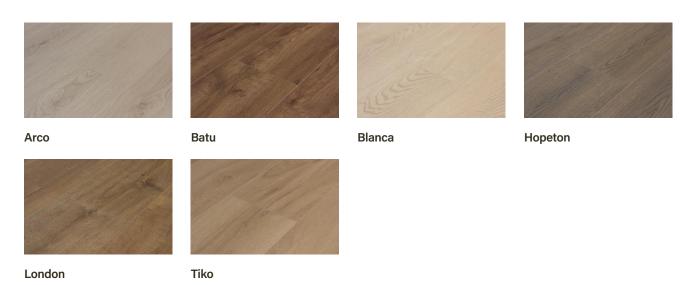

## **Archways Collection**

Enter a world of intriguing wood tones and textures through Archways, a collection of Surge®waterproof flooring designed for strength and visual interest. Much like the natural sea arches found in nature, this collection of 7½" wide planks stands out and invites further exploration.