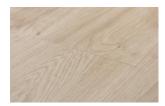

## **Montane Collection**

#### Water Resistant.

Montane's wide 7½" planks feature a new wood-embossed, ultra-matte finish and 4-sided color-matched bevels. The European design inspired colorway comes in clean decors with few knots and a beautiful cathedral and rift characteristic.

Paul