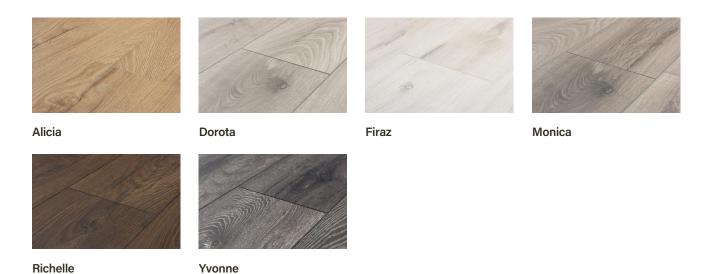

# **Archways Collection**

#### Waterproof.

Enter a world of intriguing wood tones and textures through Archways, a collection of laminate waterproof flooring designed for strength and visual interest. Much like the natural sea arches found in nature, this collection of 7½" wide planks stands out and invites further exploration.