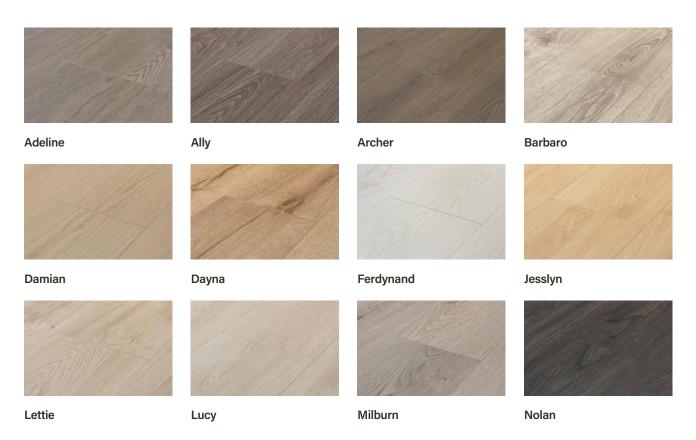

# **Montane Trail Collection**

Water Resistant.

Montane Trail's wide 7½" planks feature a new wood-embossed, ultra-matte finish, 4-sided color-matched bevels, and a convenient pad-attached underlayment The neutral to warm colorways define and intensify the flooring's lively cathedral and rift characteristics.

Jessabelle

Joey

Lettie