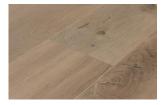

# **Montane Trail Collection**

Water Resistant.

Montane Trail's wide 7½" planks feature a new wood-embossed, ultra-matte finish, 4-sided color-matched bevels, and a convenient pad-attached underlayment The neutral to warm colorways define and intensify the flooring's lively cathedral and rift characteristics.