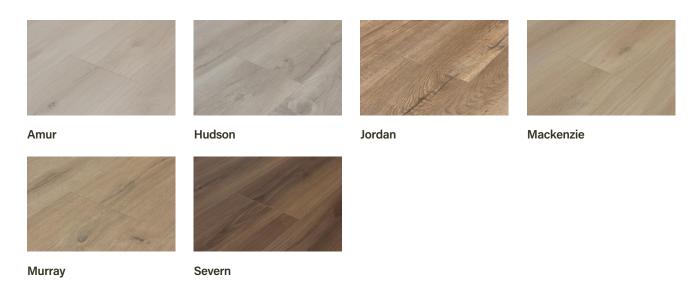

## **Rivers Collection**

#### Waterproof.

Harness the power, enduring nature, and inspirational color palette of Rivers from Evoke's family of laminate waterproof flooring. Inspired by world-class waterways, the expansive 7½" wide planks boast textured grain and realistic wood looks tough enough to withstand the ebb and flow of pet-friendly homes and high-traffic commercial areas.