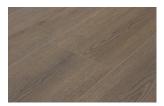

## **Montane Collection**

#### Water Resistant.

Montane's wide 7½" planks feature a new wood-embossed, ultra-matte finish and 4-sided color-matched bevels. The European design inspired colorway comes in clean decors with few knots and a beautiful cathedral and rift characteristic.