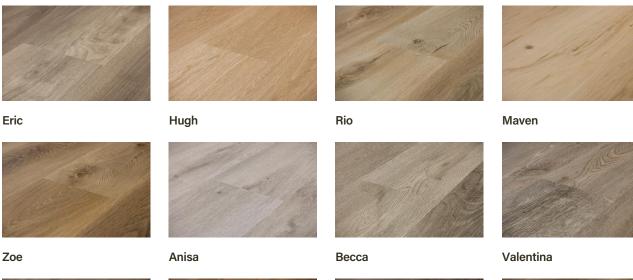

struction makes it tough enough to be installed in almost any room where spills or moisture may occur, such as kitchens, basements, or bathrooms. Each rigid core plank is topped with a fade-resistant UV coat to protect the flooring's vivid color for years. Rigid core is an excellent choice for busy households, pet owners, offices, or retail spaces.





Limited Lifetime Residential Warranty Fade Resistant UV Top Coat



Superior Scratch, Stain and Abrasion Resistance



## **Solis Collection**

Solis is an active family and budget-friendly waterproof rigid floor with a sunny disposition. Naturally brilliant wood-look brushed oak designs provide an exceptionally durable and fade-resistant finish. The click-together system with attached underlayment is easy to install and gentle underfoot.





Elena

Mariana

Alana



Rafael



evokeflooring.com