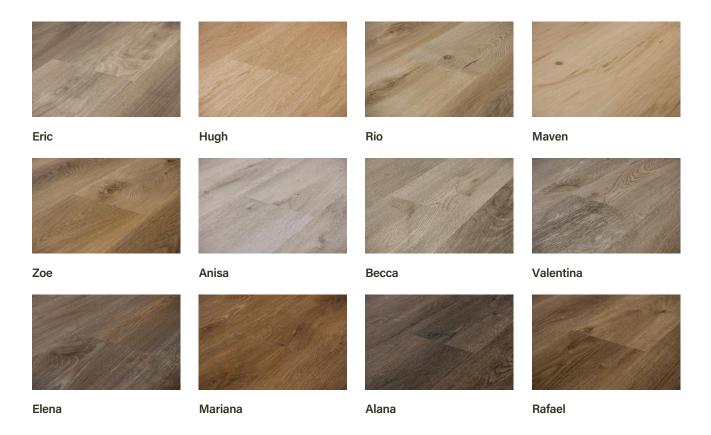

## **Solis Collection**

Solis is an active family and budget-friendly waterproof rigid floor with a sunny disposition. Naturally brilliant wood-look brushed oak designs provide an exceptionally durable and fade-resistant finish. The click-together system with attached underlayment is easy to install and gentle underfoot.