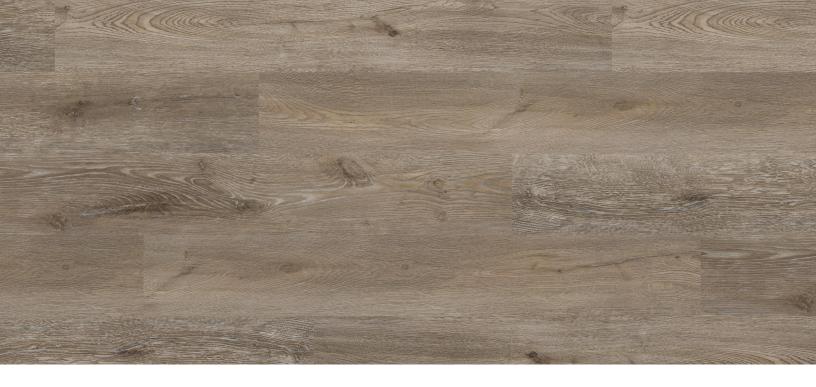

Valentina Solis Collection

| Dimensions                                 | Package Contents            | Pattern Repeat                      |
|--------------------------------------------|-----------------------------|-------------------------------------|
| 48" x 7" x 4mm (+1mm pad attached)         | 18.91 sqft                  | 10 with board rotation              |
| Surface Texture                            | Wear Layer                  | Core Type                           |
| Brushed                                    | 12 mil                      | SPC                                 |
| Product Features                           | Eco-Attributes              | Installation Method & Location      |
| Acoustical Pad Attached, Low Gloss Finish, | CA Section 01350 Compliant  | Click together - underlay attached. |
| Waterproof                                 | GREENGUARD Gold Certified   |                                     |
|                                            | PFI (Phthalate-Free Inputs) |                                     |
| Warranty                                   | Project Type                | Product Code                        |
| 8 Year Light Commercial                    | Residential                 | 43164                               |
| Limited Lifetime Residential               |                             |                                     |

## **Solis Collection**

Solis is an active family and budget-friendly waterproof rigid floor with a sunny disposition. Naturally brilliant wood-look brushed oak designs provide an exceptionally durable and fade-resistant finish. The click-together system with attached underlayment is easy to install and gentle underfoot.