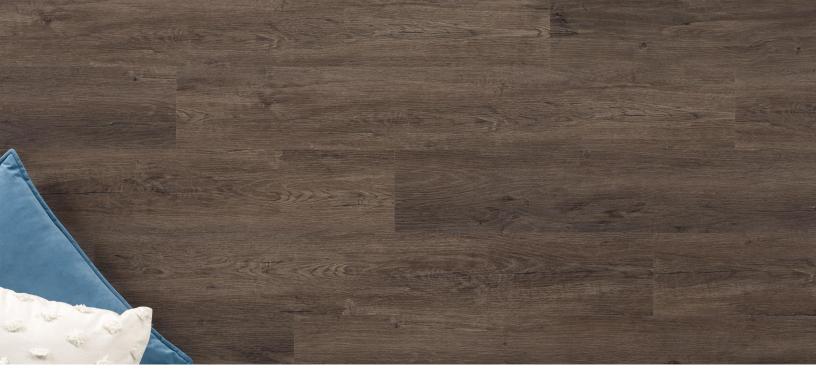

Alana Solis Collection

| Dimensions                                               | Package Contents                                                                       | Pattern Repeat                      |
|----------------------------------------------------------|----------------------------------------------------------------------------------------|-------------------------------------|
| 48" x 7" x 4mm (+1mm pad attached)                       | 18.91 sqft                                                                             | 10 with board rotation              |
| Surface Texture                                          | Wear Layer                                                                             | Core Type                           |
| Brushed                                                  | 12 mil                                                                                 | SPC                                 |
| Product Features                                         | Eco-Attributes                                                                         | Installation Method & Location      |
| Acoustical Pad Attached, Low Gloss Finish,<br>Waterproof | CA Section 01350 Compliant<br>GREENGUARD Gold Certified<br>PFI (Phthalate-Free Inputs) | Click together - underlay attached. |
| Warranty                                                 | Project Type                                                                           | Product Code                        |
| 8 Year Light Commercial                                  | Residential                                                                            | 43190                               |