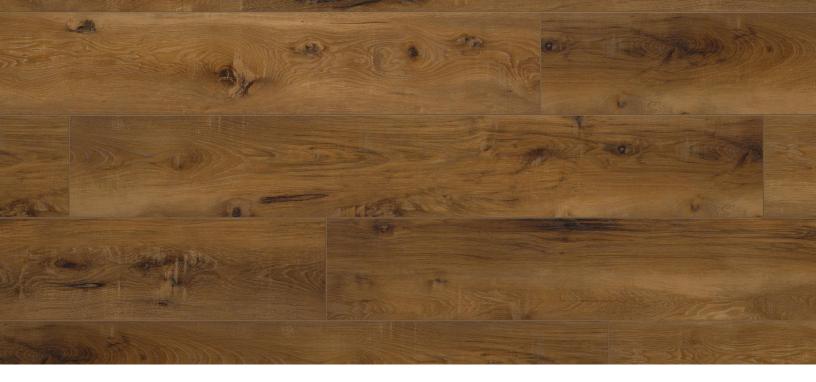

## Greyson

## **Sheffield Collection**

| Dimensions                                      | Package Contents            | Pattern Repeat                      |
|-------------------------------------------------|-----------------------------|-------------------------------------|
| 60" x 9" x 5mm (+1mm pad attached)              | 18.43 sqft                  | 8 with board rotation               |
| Surface Texture                                 | Wear Layer                  | Core Type                           |
| Brushed                                         | 20 mil                      | SPC                                 |
| Product Features                                | Eco-Attributes              | Installation Method & Location      |
| Acoustical Pad Attached, Long Boards, Low Gloss | CA Section 01350 Compliant  | Click together - underlay attached. |
| Finish, Waterproof, Wide Plank                  | GREENGUARD Gold Certified   |                                     |
|                                                 | PFI (Phthalate-Free Inputs) |                                     |
| Warranty                                        | Project Type                | Product Code                        |
| 15 Year Light Commercial                        | Residential                 | 43175                               |
| Limited Lifetime Residential                    |                             |                                     |