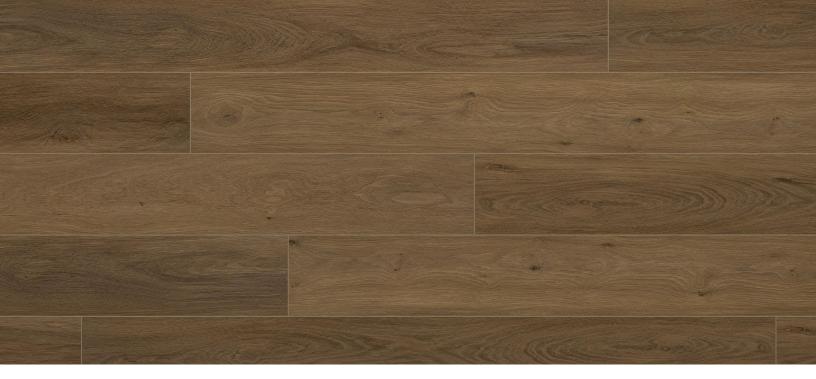

## Baldwyn

## Astoria Collection

| Dimensions                                      | Package Contents            | Pattern Repeat                      |
|-------------------------------------------------|-----------------------------|-------------------------------------|
| 60" x 7" x 5mm (+1mm pad attached)              | 17.69 sqft                  | 10                                  |
| Surface Texture                                 | Wear Layer                  | Core Type                           |
| Embossed in Registered (EIR)                    | 20 mil                      | SPC                                 |
| Product Features                                | Eco-Attributes              | Installation Method & Location      |
| Acoustical Pad Attached, Long Boards, Low Gloss | CA Section 01350 Compliant  | Click together - underlay attached. |
| Finish, Waterproof                              | GREENGUARD Gold Certified   |                                     |
|                                                 | PFI (Phthalate-Free Inputs) |                                     |
| Warranty                                        | Project Type                | Product Code                        |
| 15 Year Light Commercial                        | Residential                 | 43184                               |
| Limited Lifetime Residential                    |                             |                                     |