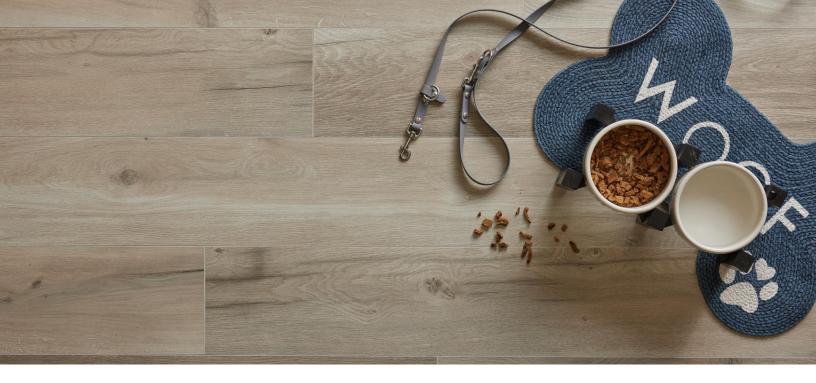

## Surge

With its innovative core and joint design, Surge® waterproof flooring provides protection from spills, leaks, and other minor mishaps. In addition to its waterproof performance, Surge® resists stains and abrasions, resulting in an extremely durable flooring solution.

Waterproof

30 year residential 5 year commercial warranty

PVC-free Surge® flooring suits multifamily, retail, dining, hospitality, and healthcare applications. Find a durable and elegant flooring solution from Surge®'s inspiring collections, colorways, and realistic wood-look designs.