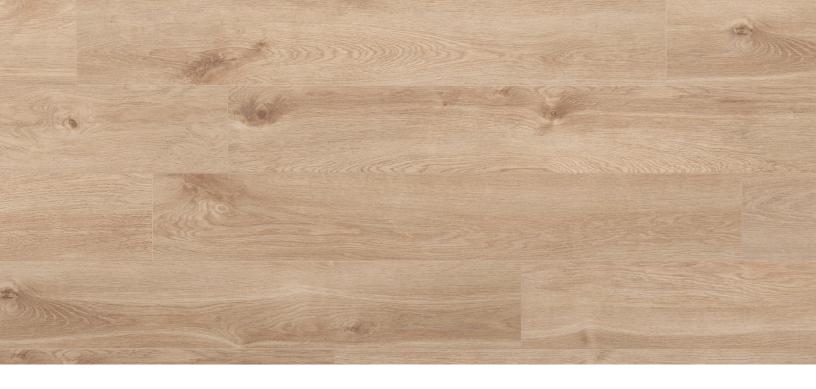

## Ryland Dunes Collection

| Dimensions                                      | Package Contents           | Pattern Repeat                      |
|-------------------------------------------------|----------------------------|-------------------------------------|
| Approx. 50" x 7 1/2" x 12mm                     | 15.93 sqft                 | 10                                  |
| Surface Texture                                 | Abrasion Class             | Core Type                           |
| Brushed                                         | AC5                        | WCC                                 |
| Product Features                                | Eco-Attributes             | Installation Method & Location      |
| Long Boards, Low Gloss Finish, Waterproof, Wide | CA Section 01350 Compliant | Click together - underlay required. |
| Plank, Wood Composite Core - No PVC             | GREENGUARD Gold Certified  |                                     |
|                                                 | TSCA Title VI Compliant    |                                     |
| Warranty                                        | Project Type               | Product Code                        |
| 5 Year Commercial                               | Residential                | 47006                               |
| 30 Year Residential                             |                            |                                     |

## **Dunes Collection**

Dunes is an easy-going crew of Surge® waterproof flooring reflecting hues of sun and sand in long, wide, low-gloss finish planks.

Elijah Ryland Victor Brenda