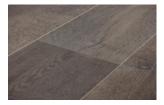

**Brenda** Dunes Collection

| Dimensions                                      | Package Contents           | Pattern Repeat                      |
|-------------------------------------------------|----------------------------|-------------------------------------|
| Approx. 50" x 7 1/2" x 12mm                     | 15.93 sqft                 | 10                                  |
| Surface Texture                                 | Abrasion Class             | Core Type                           |
| Embossed in Registered (EIR)                    | AC5                        | WCC                                 |
| Product Features                                | Eco-Attributes             | Installation Method & Location      |
| Long Boards, Low Gloss Finish, Waterproof, Wide | CA Section 01350 Compliant | Click together - underlay required. |
| Plank, Wood Composite Core - No PVC             | GREENGUARD Gold Certified  |                                     |
|                                                 | TSCA Title VI Compliant    |                                     |
| Warranty                                        | Project Type               | Product Code                        |
| 5 Year Commercial                               | Residential                | 47001                               |
| 30 Year Residential                             |                            |                                     |

## **Dunes Collection**

Dunes is an easy-going crew of Surge® waterproof flooring reflecting hues of sun and sand in long, wide, low-gloss finish planks.

Elijah Ryland Victor Brenda