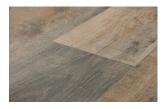

**Brenda** Dunes Collection

| Dimensions                                      | Package Contents           | Pattern Repeat                      |
|-------------------------------------------------|----------------------------|-------------------------------------|
| Approx. 50" x 7 1/2" x 12mm                     | 15.93 sqft                 | 10                                  |
| Surface Texture                                 | Abrasion Class             | Core Type                           |
| Embossed in Registered (EIR)                    | AC5                        | WCC                                 |
| Product Features                                | Eco-Attributes             | Installation Method & Location      |
| Long Boards, Low Gloss Finish, Waterproof, Wide | CA Section 01350 Compliant | Click together - underlay required. |
| Plank, Wood Composite Core - No PVC             | GREENGUARD Gold Certified  |                                     |
|                                                 | TSCA Title VI Compliant    |                                     |
| Warranty                                        | Project Type               | Product Code                        |
| 5 Year Commercial                               | Residential                | 47001                               |
| 30 Year Residential                             |                            |                                     |

## **Dunes Collection**

Dunes is an easy-going crew of Surge® waterproof flooring reflecting hues of sun and sand in long, wide, low-gloss finish planks.

Elijah Ryland Victor Brenda