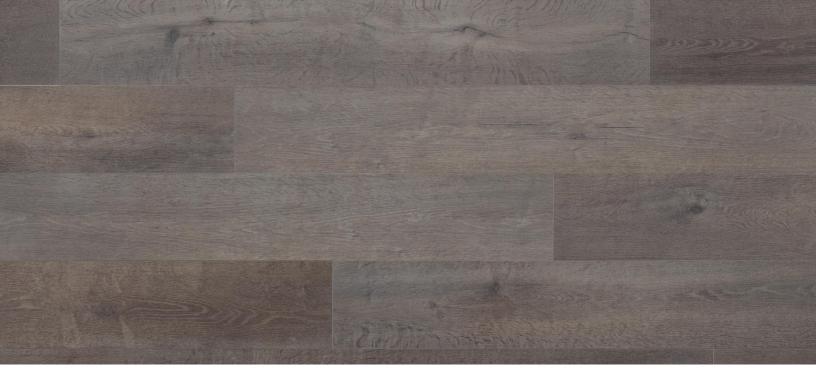

**Brenda** Dunes Collection

| Dimensions                                      | Package Contents           | Pattern Repeat                      |
|-------------------------------------------------|----------------------------|-------------------------------------|
| Approx. 50" x 7 1/2" x 12mm                     | 15.93 sqft                 | 10                                  |
| Surface Texture                                 | Abrasion Class             | Core Type                           |
| Embossed in Registered (EIR)                    | AC5                        | WCC                                 |
| Product Features                                | Eco-Attributes             | Installation Method & Location      |
| Long Boards, Low Gloss Finish, Waterproof, Wide | CA Section 01350 Compliant | Click together - underlay required. |
| Plank, Wood Composite Core - No PVC             | GREENGUARD Gold Certified  |                                     |
|                                                 | TSCA Title VI Compliant    |                                     |
| Warranty                                        | Project Type               | Product Code                        |
| 5 Year Commercial                               | Residential                | 47001                               |
| 30 Year Residential                             |                            |                                     |

## **Dunes Collection**

Dunes is an easy-going crew of Surge® waterproof flooring reflecting hues of sun and sand in long, wide, low-gloss finish planks.

Elijah Ryland Victor Brenda