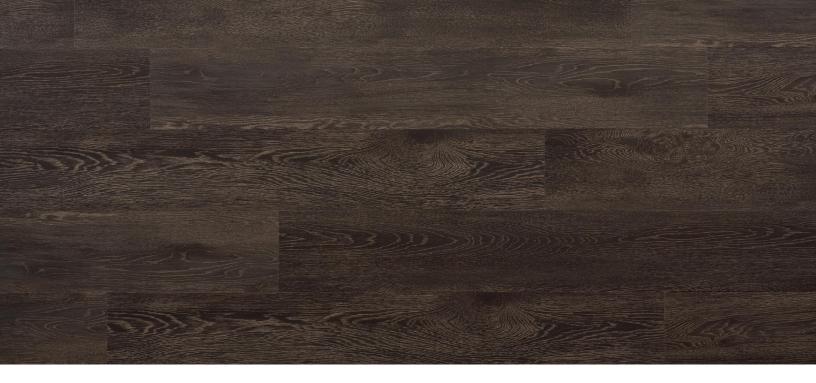

## Salvador Pillar Collection

| Dimensions 7" x 48"                  | Thickness                             | Package Contents 34.98 sqft |
|--------------------------------------|---------------------------------------|-----------------------------|
| 7 840                                | 3mm                                   | 34.90 SQIL                  |
| Surface Texture                      | Wear Layer                            | Product Features            |
| Embossed                             | 20 mil                                | Low Gloss Finish            |
| Eco-Attributes                       | Installation Method & Location        | Warranty                    |
| CA Section 01350 Compliant           | Glue down. On, Above, or Below Grade. | 12-Year Limited Commercial  |
| GREENGUARD Gold Certified            |                                       | 30-Year Limited Residential |
| PFI (Phthalate-Free Inputs)          |                                       |                             |
| UL NSF/ANSI 332 Silver Certification |                                       |                             |
| Project Type                         | Product Code                          |                             |
| Heavy Commercial                     | 45296                                 |                             |

## **Pillar Collection**

Pillar is a premium-quality luxury vinyl that delivers on-trend and time-trusted classic visuals. Combined with a 20mil wear layer for heavy-duty commercial applications, it will meet even the most stringent of technical specifications.