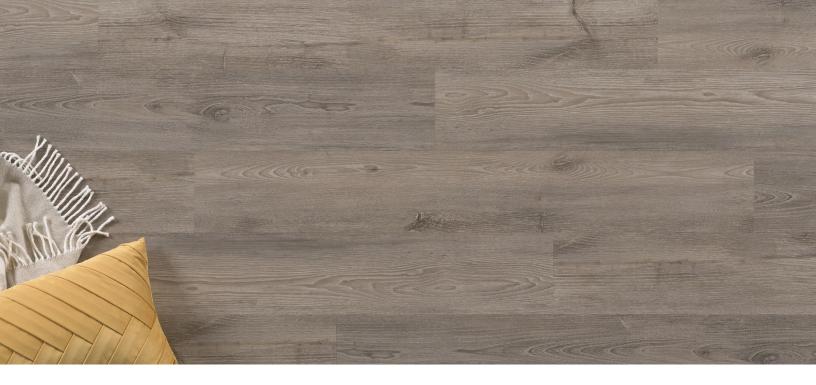

## Salvador Pillar Collection

| Dimensions 7" x 48"                  | Thickness                             | Package Contents 34.98 sqft |
|--------------------------------------|---------------------------------------|-----------------------------|
| 7 840                                | 3mm                                   | 34.90 SQIL                  |
| Surface Texture                      | Wear Layer                            | Product Features            |
| Embossed                             | 20 mil                                | Low Gloss Finish            |
| Eco-Attributes                       | Installation Method & Location        | Warranty                    |
| CA Section 01350 Compliant           | Glue down. On, Above, or Below Grade. | 12-Year Limited Commercial  |
| GREENGUARD Gold Certified            |                                       | 30-Year Limited Residential |
| PFI (Phthalate-Free Inputs)          |                                       |                             |
| UL NSF/ANSI 332 Silver Certification |                                       |                             |
| Project Type                         | Product Code                          |                             |
| Heavy Commercial                     | 45296                                 |                             |

## **Pillar Collection**

Pillar is a premium-quality luxury vinyl that delivers on-trend and time-trusted classic visuals. Combined with a 20mil wear layer for heavy-duty commercial applications, it will meet even the most stringent of technical specifications.