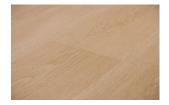

## Simeon Anchor Collection

| Dimensions                           | Thickness                             | Package Contents                |
|--------------------------------------|---------------------------------------|---------------------------------|
| 7" x 48"                             | 2mm                                   | 51.3 sqft                       |
| Surface Texture                      | Wear Layer                            | Product Features                |
| Embossed                             | 12 mil                                | Low Gloss Finish                |
| Eco-Attributes                       | Installation Method & Location        | Warranty                        |
| CA Section 01350 Compliant           | Glue down. On, Above, or Below Grade. | 8-Year Limited Light Commercial |
| GREENGUARD Gold Certified            |                                       | 25-Year Limited Residential     |
| PFI (Phthalate-Free Inputs)          |                                       |                                 |
| UL NSF/ANSI 332 Silver Certification |                                       |                                 |
| Project Type                         | Product Code                          |                                 |
| Light Commercial / Heavy Residential | 45291                                 |                                 |

## **Anchor Collection**

Anchor's 7" wide luxury vinyl flooring with a 12 mil wear layer in popular colors fits into almost any space—from residential to light commercial applications.

Sabrina

Simeon