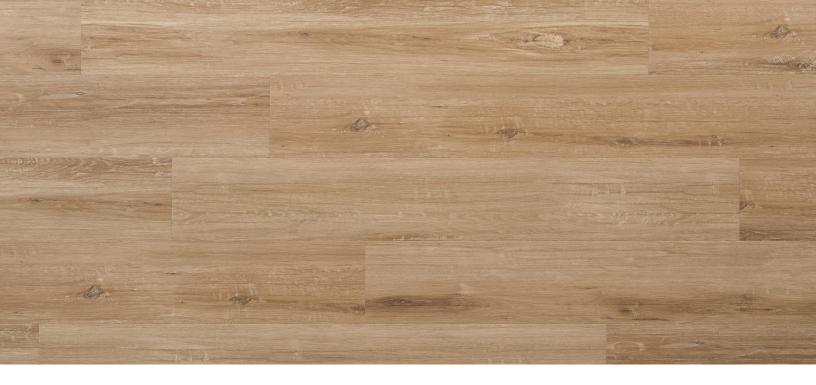

## Simeon Anchor Collection

| Dimensions                           | Thickness                             | Package Contents                |
|--------------------------------------|---------------------------------------|---------------------------------|
| 7" x 48"                             | 2mm                                   | 51.3 sqft                       |
| Surface Texture                      | Wear Layer                            | Product Features                |
| Embossed                             | 12 mil                                | Low Gloss Finish                |
| Eco-Attributes                       | Installation Method & Location        | Warranty                        |
| CA Section 01350 Compliant           | Glue down. On, Above, or Below Grade. | 8-Year Limited Light Commercial |
| GREENGUARD Gold Certified            |                                       | 25-Year Limited Residential     |
| PFI (Phthalate-Free Inputs)          |                                       |                                 |
| UL NSF/ANSI 332 Silver Certification |                                       |                                 |
| Project Type                         | Product Code                          |                                 |
| Light Commercial / Heavy Residential | 45291                                 |                                 |

## **Anchor Collection**

Anchor's 7" wide luxury vinyl flooring with a 12 mil wear layer in popular colors fits into almost any space—from residential to light commercial applications.

Sabrina

Simeon