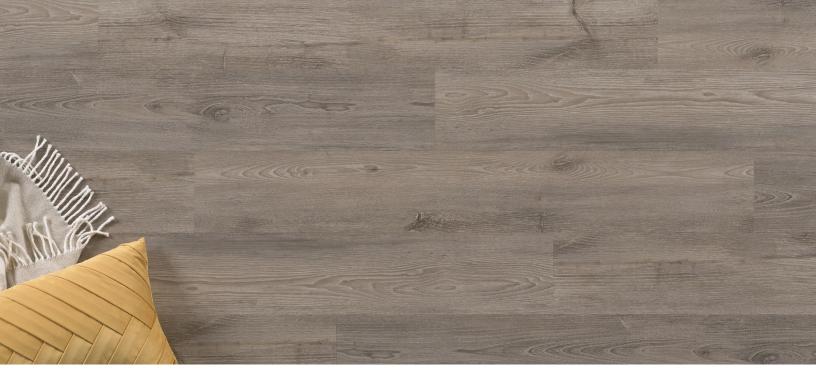

## Simeon Anchor Collection

| Dimensions                           | Thickness                             | Package Contents                |
|--------------------------------------|---------------------------------------|---------------------------------|
| 7" x 48"                             | 2mm                                   | 51.3 sqft                       |
| Surface Texture                      | Wear Layer                            | Product Features                |
| Embossed                             | 12 mil                                | Low Gloss Finish                |
| Eco-Attributes                       | Installation Method & Location        | Warranty                        |
| CA Section 01350 Compliant           | Glue down. On, Above, or Below Grade. | 8-Year Limited Light Commercial |
| GREENGUARD Gold Certified            |                                       | 25-Year Limited Residential     |
| PFI (Phthalate-Free Inputs)          |                                       |                                 |
| UL NSF/ANSI 332 Silver Certification |                                       |                                 |
| Project Type                         | Product Code                          |                                 |
| Light Commercial / Heavy Residential | 45291                                 |                                 |

## **Anchor Collection**

Anchor's 7" wide luxury vinyl flooring with a 12 mil wear layer in popular colors fits into almost any space—from residential to light commercial applications.

Sabrina

Simeon