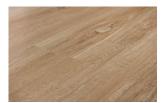

## Simeon Anchor Collection

| Dimensions                           | Thickness                             | Package Contents                |
|--------------------------------------|---------------------------------------|---------------------------------|
| 7" x 48"                             | 2mm                                   | 51.3 sqft                       |
| Surface Texture                      | Wear Layer                            | Product Features                |
| Embossed                             | 12 mil                                | Low Gloss Finish                |
| Eco-Attributes                       | Installation Method & Location        | Warranty                        |
| CA Section 01350 Compliant           | Glue down. On, Above, or Below Grade. | 8-Year Limited Light Commercial |
| GREENGUARD Gold Certified            |                                       | 25-Year Limited Residential     |
| PFI (Phthalate-Free Inputs)          |                                       |                                 |
| UL NSF/ANSI 332 Silver Certification |                                       |                                 |
| Project Type                         | Product Code                          |                                 |
| Light Commercial / Heavy Residential | 45291                                 |                                 |

## **Anchor Collection**

Anchor's 7" wide luxury vinyl flooring with a 12 mil wear layer in popular colors fits into almost any space—from residential to light commercial applications.

Sabrina

Simeon