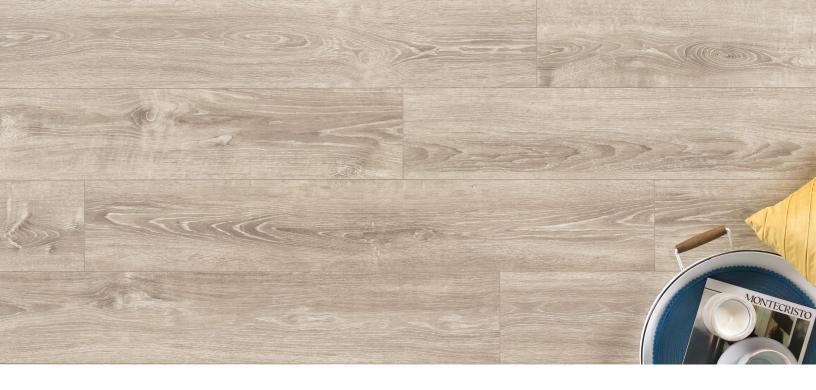

## **Montane Collection**

| Dimensions                     | Overall Thickness                          | Package Contents           |
|--------------------------------|--------------------------------------------|----------------------------|
| Approx. 48″ x 7 ½″ x 8mm       | 8mm                                        | 20.39 sqft                 |
| Pattern Repeat                 | Surface Texture                            | Abrasion Class             |
|                                |                                            |                            |
| Core Type                      | Product Features                           | Eco-Attributes             |
| HDF                            | Low Gloss Finish, Water Resistant HDF Core | CA Section 01350 Compliant |
|                                | (Laminate), Wide Plank                     | GREENGUARD Gold Certified  |
|                                |                                            | TSCA Title VI Compliant    |
| Installation Method & Location | Warranty                                   | Project Type               |
|                                |                                            |                            |