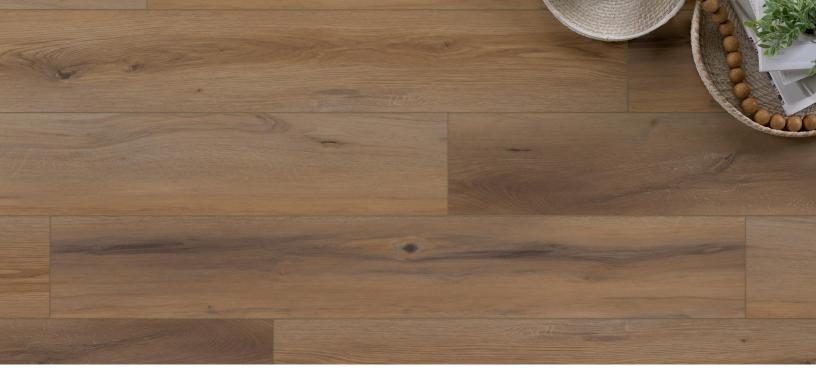

**Lennox** Terrace Collection

| Dimensions                                      | Package Contents           | Pattern Repeat                                     |
|-------------------------------------------------|----------------------------|----------------------------------------------------|
| 60" 9" x 4mm (+1mm pad attached)                | 22.12 sqft                 | 8 with board rotation                              |
| Surface Texture                                 | Wear Layer                 | Core Type                                          |
| Embossed in Registered (EIR)                    | 20 mil                     | SPC                                                |
| Product Features                                | Eco-Attributes             | Installation Method & Location                     |
| Acoustical Pad Attached, Easy Reuse, Fade       | CA Section 01350 Compliant | Valinge 2G-Click Together – underlayment attached. |
| Resistant UV Top Coat, Long Boards, Low Gloss   | GREENGUARD Gold Certified  |                                                    |
| Finish, Superior Stain and Abrasion Resistance, |                            |                                                    |
| Waterproof                                      |                            |                                                    |
| Warranty                                        | Project Type               | Product Code                                       |
| 15 Year Limited Commercial                      | Residential                | 43214                                              |