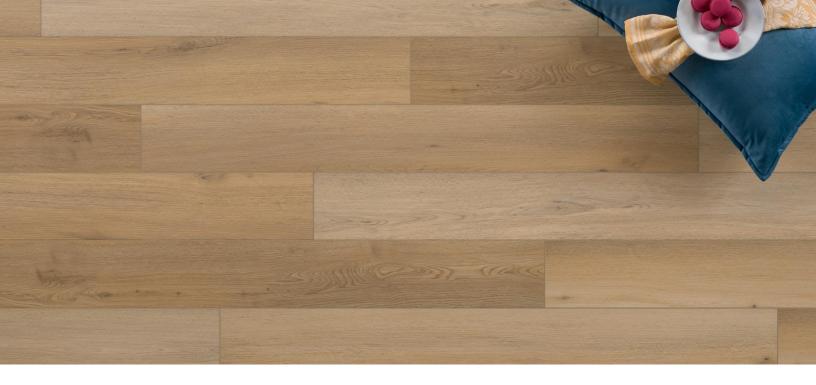

## **Avondale Collection**

| Dimensions                          | Overall Thickness                             | Package Contents                                 |
|-------------------------------------|-----------------------------------------------|--------------------------------------------------|
| 48" x 6"x 5.5mm (+1mm pad attached) |                                               | 19.44 sqft                                       |
|                                     | 6.5mm                                         |                                                  |
| Pattern Repeat                      | Surface Texture                               | Wear Layer                                       |
| 12                                  | Brushed                                       | 20 mil                                           |
| Core Type                           | Finish                                        | Product Features                                 |
| WPC                                 | Diamante Shield™                              | Easy Reuse, Low Gloss Finish, Superior Stain and |
|                                     |                                               | Abrasion Resistance, Waterproof                  |
| Eco-Attributes                      | Installation Method & Location                | Warranty                                         |
| CA Section 01350 Compliant          | Uniclic-Click Together—underlayment attached. | 15 Year Limited Commercial                       |
| GREENGUARD Gold Certified           |                                               | Limited Lifetime Residential                     |
| PFI (Phthalate-Free Inputs)         |                                               |                                                  |
| Project Type                        | Product Code                                  |                                                  |
| Residential                         | 43203                                         |                                                  |