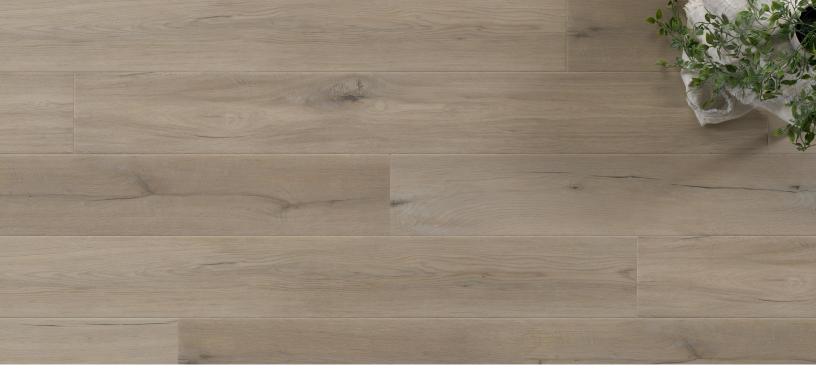

## **Camden** Canyon Collection

| Dimensions                          | Overall Thickness                                 | Package Contents                                                                                                 |
|-------------------------------------|---------------------------------------------------|------------------------------------------------------------------------------------------------------------------|
| 60" x 7"x 6.5mm (+1mm pad attached) | 7.5mm                                             | 23.43 sqft                                                                                                       |
| Pattern Repeat                      | Surface Texture                                   | Wear Layer                                                                                                       |
| 10                                  | Brushed                                           | 20 mil                                                                                                           |
| Core Type                           | Finish                                            | Product Features                                                                                                 |
| WPC                                 | Diamante Shield <sup>™</sup>                      | Acoustical Pad Attached, Long Boards, Low Gloss<br>Finish, Superior Stain and Abrasion Resistance,<br>Waterproof |
| Eco-Attributes                      | Installation Method & Location                    | Warranty                                                                                                         |
| CA Section 01350 Compliant          | May be installed over radiant heat. On, Above, or | 15 Year Limited Commercial                                                                                       |
| GREENGUARD Gold Certified           | Below Grade. Uniclic-Click Together—underlayment  | Limited Lifetime Residential                                                                                     |
| PFI (Phthalate-Free Inputs)         | attached.                                         |                                                                                                                  |
| Project Type                        | Product Code                                      | _                                                                                                                |
| Residential                         | 43206                                             |                                                                                                                  |