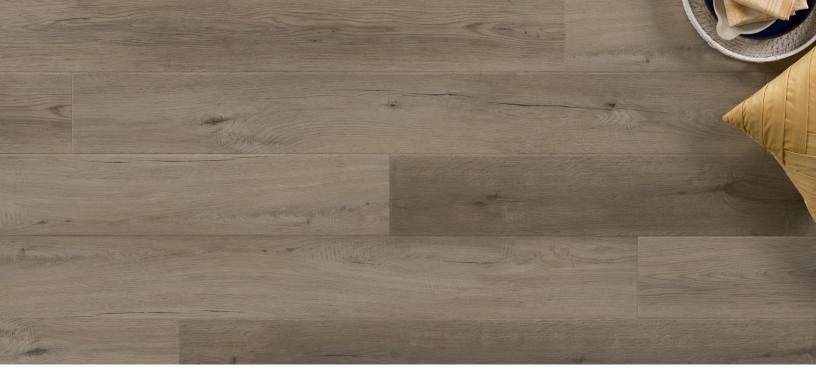

## **Canyon Collection**

| Dimensions                           | Overall Thickness                             | Package Contents                                 |
|--------------------------------------|-----------------------------------------------|--------------------------------------------------|
| 60" x 7" x 6.5mm (+1mm pad attached) |                                               | 23.43 sqft                                       |
|                                      | 7.5mm                                         |                                                  |
| Pattern Repeat                       | Surface Texture                               | Wear Layer                                       |
| 10                                   | Brushed                                       | 20 mil                                           |
| Core Туре                            | Finish                                        | Product Features                                 |
| WPC                                  | Diamante Shield™                              | Acoustical Pad Attached, Easy Reuse, Long Boards |
|                                      |                                               | Low Gloss Finish, Superior Stain and Abrasion    |
|                                      |                                               | Resistance, Waterproof                           |
| Eco-Attributes                       | Installation Method & Location                | Warranty                                         |
| CA Section 01350 Compliant           | Uniclic-Click Together—underlayment attached. | 15-Year Limited Commercial                       |
| GREENGUARD Gold Certified            |                                               | Limited Lifetime Residential                     |
| PFI (Phthalate-Free Inputs)          |                                               |                                                  |