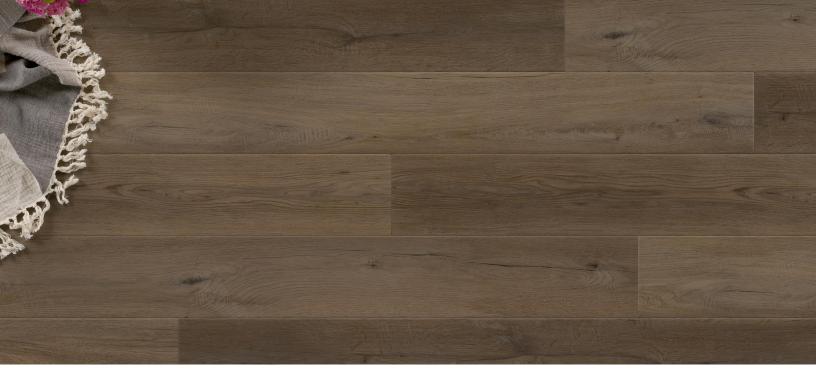

## **Canyon Collection**

| Dimensions                          | Overall Thickness                             | Package Contents                                |
|-------------------------------------|-----------------------------------------------|-------------------------------------------------|
| 60" x 7"x 6.5mm (+1mm pad attached) |                                               | 23.43 sqft                                      |
|                                     | 7.5mm                                         |                                                 |
| Pattern Repeat                      | Surface Texture                               | Wear Layer                                      |
| 10                                  | Brushed                                       | 20 mil                                          |
| Core Туре                           | Finish                                        | Product Features                                |
| WPC                                 | Diamante Shield™                              | Acoustical Pad Attached, Easy Reuse, Long Board |
|                                     |                                               | Low Gloss Finish, Superior Stain and Abrasion   |
|                                     |                                               | Resistance, Waterproof                          |
| Eco-Attributes                      | Installation Method & Location                | Warranty                                        |
| CA Section 01350 Compliant          | Uniclic-Click Together—underlayment attached. | 15-Year Limited Commercial                      |
| GREENGUARD Gold Certified           |                                               | Limited Lifetime Residential                    |
| PFI (Phthalate-Free Inputs)         |                                               |                                                 |