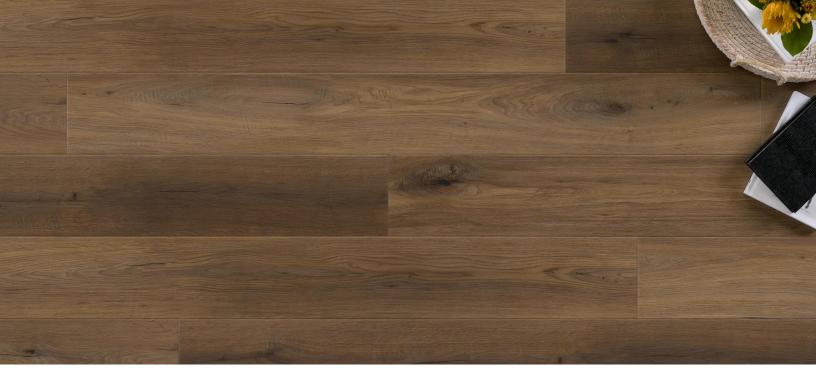

## Fallon Canyon Collection

| <b>Dimensions</b> 60" x 7"x 6.5mm (+1mm pad attached) | Overall Thickness                             | Package Contents 23.43 sqft                       |
|-------------------------------------------------------|-----------------------------------------------|---------------------------------------------------|
| 20 A. Assimility minipad diagonology                  | 7.5mm                                         | 2010 041                                          |
| Pattern Repeat                                        | Surface Texture                               | Wear Layer                                        |
| 10                                                    | Brushed                                       | 20 mil                                            |
| Core Type                                             | Finish                                        | Product Features                                  |
| WPC                                                   | Diamante Shield™                              | Acoustical Pad Attached, Easy Reuse, Long Boards, |
|                                                       |                                               | Low Gloss Finish, Superior Stain and Abrasion     |
|                                                       |                                               | Resistance, Waterproof                            |
| Eco-Attributes                                        | Installation Method & Location                | Warranty                                          |
| CA Section 01350 Compliant                            | Uniclic-Click Together—underlayment attached. | 15 Year Limited Commercial                        |
| GREENGUARD Gold Certified                             |                                               | Limited Lifetime Residential                      |
| PFI (Phthalate-Free Inputs)                           |                                               |                                                   |
| Project Type                                          | Product Code                                  |                                                   |
| Residential                                           | 43209                                         |                                                   |