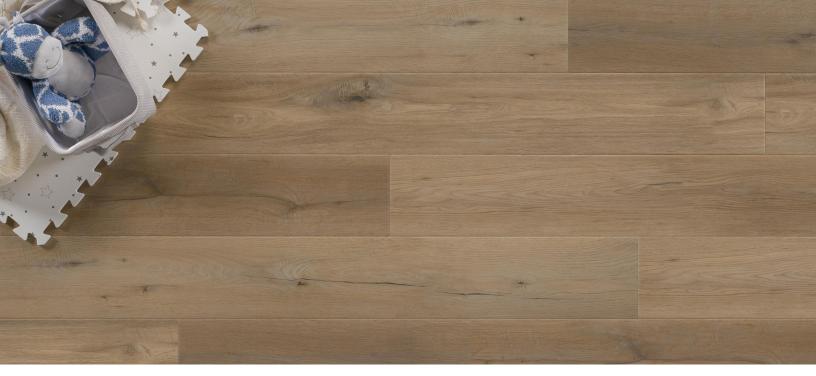

## **Canyon Collection**

| Dimensions                          | Overall Thickness                             | Package Contents                                 |
|-------------------------------------|-----------------------------------------------|--------------------------------------------------|
| 60" x 7"x 6.5mm (+1mm pad attached) |                                               | 23.43 sqft                                       |
|                                     | 7.5mm                                         |                                                  |
| Pattern Repeat                      | Surface Texture                               | Wear Layer                                       |
| 10                                  | Brushed                                       | 20 mil                                           |
| Core Туре                           | Finish                                        | Product Features                                 |
| WPC                                 | Diamante Shield™                              | Acoustical Pad Attached, Easy Reuse, Long Boards |
|                                     |                                               | Low Gloss Finish, Superior Stain and Abrasion    |
|                                     |                                               | Resistance, Waterproof                           |
| Eco-Attributes                      | Installation Method & Location                | Warranty                                         |
| CA Section 01350 Compliant          | Uniclic-Click Together—underlayment attached. | 15-Year Limited Commercial                       |
| GREENGUARD Gold Certified           |                                               | Limited Lifetime Residential                     |
| PFI (Phthalate-Free Inputs)         |                                               |                                                  |