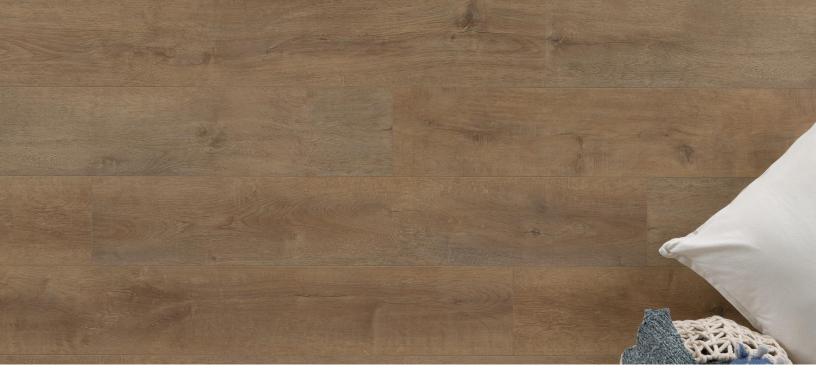

## London

## Archways Collection

| Dimensions<br>Approx. 48" x 7 ½" x 8mm            | Overall Thickness<br>8mm                      | Package Contents 20.39 sqft |
|---------------------------------------------------|-----------------------------------------------|-----------------------------|
| Pattern Repeat                                    | Surface Texture                               | Abrasion Class              |
| 12 with board rotation                            | Textured Grain                                | AC5                         |
| Соге Туре                                         | Product Features                              | Eco-Attributes              |
| WCC                                               | Low Gloss Finish, Superior Stain and Abrasion | CA Section 01350 Compliant  |
|                                                   | Resistance, Waterproof, Wide Plank, Wood      | GREENGUARD Gold Certified   |
|                                                   | Composite Core - No PVC                       | TSCA Title VI Compliant     |
| Installation Method & Location                    | Warranty                                      | Project Type                |
| May be installed over radiant heat. On, Above, or | 30 Year Commercial                            | Residential                 |
| Below Grade. Uniclic -Click Together –            | 5 Year Residential                            |                             |