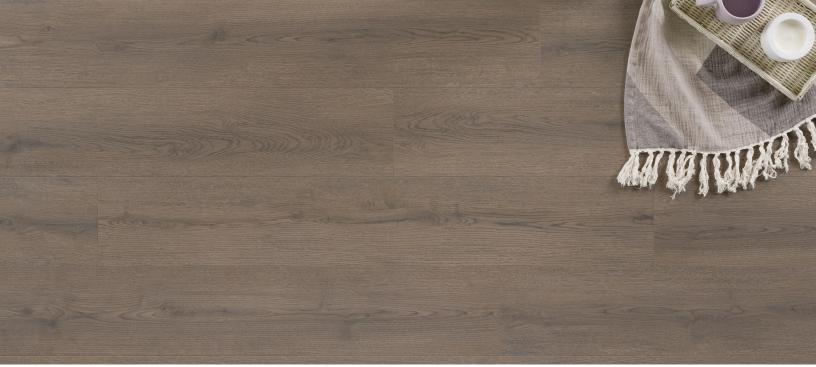

## Archer

## **Montane Collection**

| Dimensions                                       | Overall Thickness                          | Package Contents           |
|--------------------------------------------------|--------------------------------------------|----------------------------|
| Approx. 48" x 7.5" x 8mm                         | 8mm                                        | 20.39 sqft                 |
|                                                  |                                            |                            |
| Pattern Repeat                                   | Surface Texture                            | Abrasion Class             |
| 12                                               | Textured Grain                             | AC4                        |
|                                                  |                                            |                            |
| Core Type                                        | Product Features                           | Eco-Attributes             |
| HDF                                              | Low Gloss Finish, Water Resistant HDF Core | CA Section 01350 Compliant |
|                                                  | (Laminate), Wide Plank                     | GREENGUARD Gold Certified  |
|                                                  |                                            | TSCA Title VI Compliant    |
| Installation Method & Location                   | Warranty                                   | Project Type               |
| Uniclic -Click Together – underlayment required. | 3 Year Light Commercial                    | Residential, Commercial    |