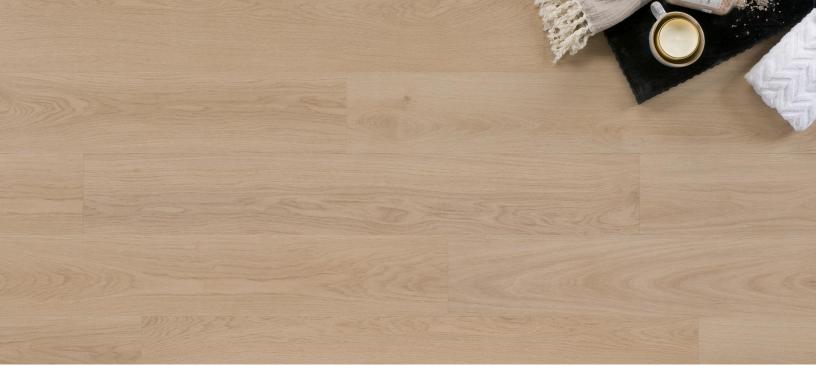

## Coffeehouse 4.5 Collection

| Dimensions                                            | Overall Thickness                                       | Package Contents            |
|-------------------------------------------------------|---------------------------------------------------------|-----------------------------|
| 48" x 7" x 4.5mm                                      | 4.5mm                                                   | 23.32 sqft                  |
| Surface Texture                                       | Wear Layer                                              | Соге Туре                   |
| Textured Grain                                        | 20 mil                                                  | Vinyl/Glass Fiber Layer     |
| Finish                                                | Product Features                                        | Eco-Attributes              |
| Diamante Shield™                                      | AccuFit Edges, Design Flexibility, Easy Reuse, Glass    | CA Section 01350 Compliant  |
|                                                       | Fiber Core for Exceptional Stability, Low Gloss Finish, | GREENGUARD Gold Certified   |
|                                                       | True2Life Visuals                                       | PFI (Phthalate-Free Inputs) |
| Installation Method & Location                        | Warranty                                                | Project Type                |
| Glue Down – Full, Perimeter or Grid. May be installed | 15 Year Commercial                                      | Residential, Commercial     |
| over radiant heat. On, Above, or Below Grade.         | Lifetime Residential                                    |                             |