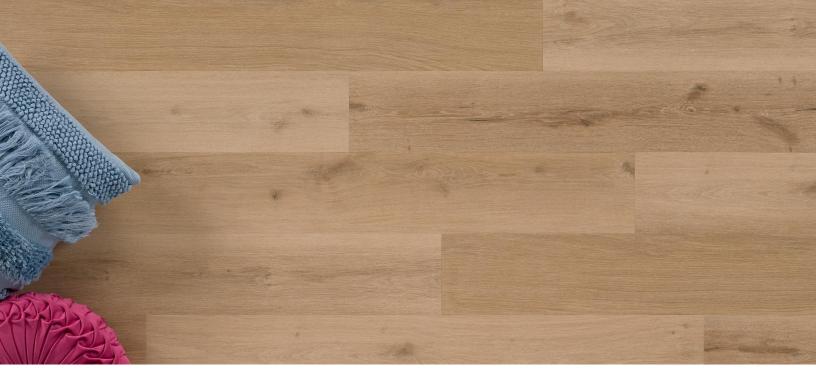

## Coffeehouse 2 Collection

| Dimensions                                            | Thickness                                            | Package Contents            |
|-------------------------------------------------------|------------------------------------------------------|-----------------------------|
| 48" x 7" x 2mm                                        |                                                      | 51.3 sqft                   |
|                                                       | 2mm                                                  |                             |
| Surface Texture                                       | Wear Layer                                           | Соге Туре                   |
| Textured Grain                                        | 12 mil                                               | Vinyl                       |
| Finish                                                | Product Features                                     | Eco-Attributes              |
| Diamante Shield™                                      | AccuFit Edges, Design Flexibility, Low Gloss Finish, | CA Section 01350 Compliant  |
|                                                       | True2Life Visuals                                    | GREENGUARD Gold Certified   |
|                                                       |                                                      | PFI (Phthalate-Free Inputs) |
| Installation Method & Location                        | Warranty                                             | Project Type                |
| Glue Down Installation. May be installed over radiant | 8 Year Light Commercial                              | Residential, Commercial     |